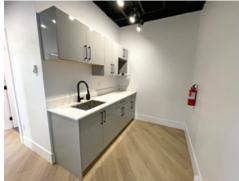

### **Features**

- ► Convenient access
- ► Private offices
- ► Radian heating (warehouse)
- Baseboard heating (office)
- ▶ 21' clear ceiling height
- ► Sprinklered
- ► Washrooms (1 up, 1 down)
- ► Front grade loading (12' x 14')
- ▶ 3-phase power
- ▶ Kitchenette