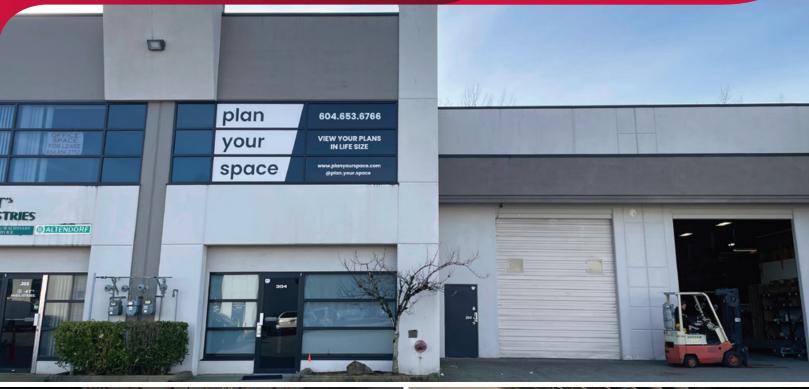

# FOR SALE | INDUSTRIAL UNIT 304 - 26730 56 AVENUE LANGLEY, BC

- ▶ 5,390 SF Warehouse and Office Space
- ► Ideal Live/Work Layout

## Location

The subject property is located in Gloucester Industrial Estates which has an abundance of nearby amenities including McDonald's, Subway, Co-op Gas Bas, and Comfort Inn & Suites. Gloucester is home to over 5 million square feet of existing industrial space with convenient access to Highways 1, 13, 10 and Fraser Highway, all of which are routes that connect to Metro Vancouver.

### **Features**

- ► Convenient access
- ► Private offices
- ► Radian heating (warehouse)
- Baseboard heating (office)
- ▶ 21' clear ceiling height
- ► Sprinklered
- ► Washrooms (1 up, 1 down)
- ► Front grade loading (12' x 14')
- ▶ 3-phase power
- ▶ Kitchenette