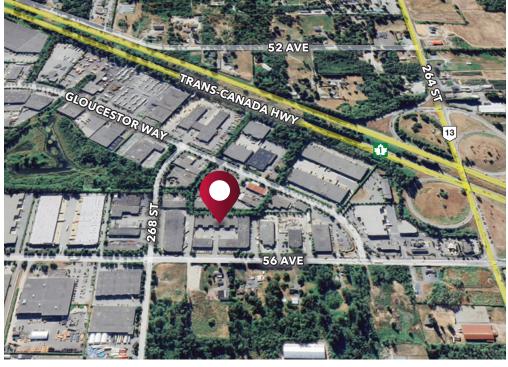

## Location

The subject property is located in Gloucester Industrial Estates which has an abundance of nearby amenities including McDonald's, Subway, Co-op Gas Bas, and Comfort Inn & Suites. Gloucester is home to over 5 million square feet of existing industrial space with convenient access to Highways 1, 13, 10 and Fraser Highway, all of which are routes that connect to Metro Vancouver.