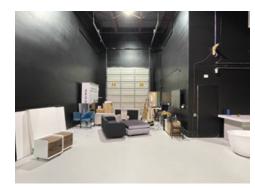

### **Features**

- ► Convenient access
- ► Private offices
- ► Radian heating (warehouse)
- Baseboard heating (office)
- ▶ 21' clear ceiling height
- ► Sprinklered
- ► Washrooms (1 up, 1 down)
- ► Front grade loading (12' x 14')
- ▶ 3-phase power
- ▶ Kitchenette

## **Available Areas**

| Warehouse           | 3,777 SF |
|---------------------|----------|
| Ground floor office | 787 SF   |
| Second floor        | 826 SF   |
| Total               | 5,390 SF |