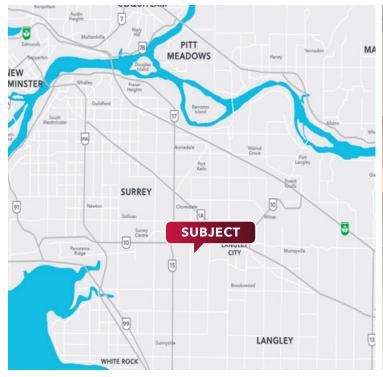

### Location

Rymar Business Centre is located East of 184th Street within the Cloverdale Business Park minutes from Kwantlen University, Downtown Cloverdale, Willowbrook Shopping Centre and only a kilometer away from the upcoming new Surrey Hospital. This location provides easy access to Highway 10 (56 Avenue), Highway 15 (Pacific Highway), and Highways 1 and 99. The US border crossing is only minutes away. Multiple drive aisles in the complex allow for easy access and egress.