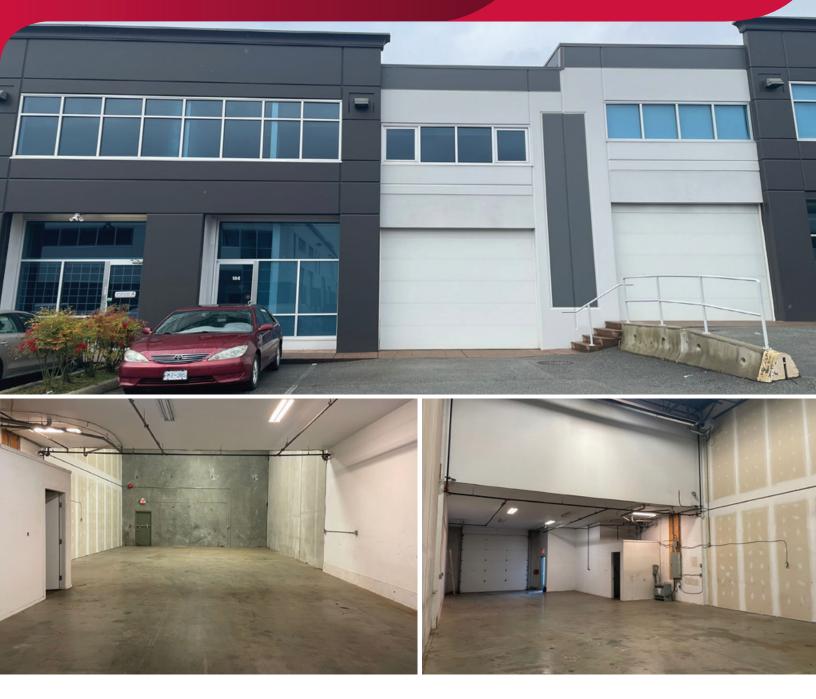

FOR SALE | INDUSTRIAL UNIT 104 - 18669 52 AVENUE SURREY, BC

- ▶ 3,210 SF Quality Small-Bay Unit
- Rymar Business Centre

#### **Features**

- Concrete demising wall
- ► Grade loading (12' X 10')
- Sprinklered
- Two (2) piece handicap washroom (warehouse)
- Three (3) piece washroom (second floor office)
- ► 3-phase electrical service
- Radiant tube heating
- ► 23' ceilings

#### **Available Space**

| Warehouse           | 2,100 SF |
|---------------------|----------|
| Second Floor Office | 1,110 SF |
| Total               | 3,210 SF |