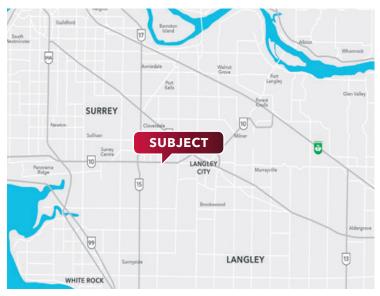

#### Location

Rymar Business Centre is located East of 184th Street within the Cloverdale Business Park minutes from Kwantlen University, Downtown Cloverdale, Willowbrook Shopping Centre and only a kilometer away from the upcoming new Surrey Hospital. This location provides easy access to Highway 10 (56 Avenue), Highway 15 (Pacific Highway), and Highways 1 and 99. The US border crossing is only minutes away. Multiple drive aisles in the complex allow for easy access and egress.