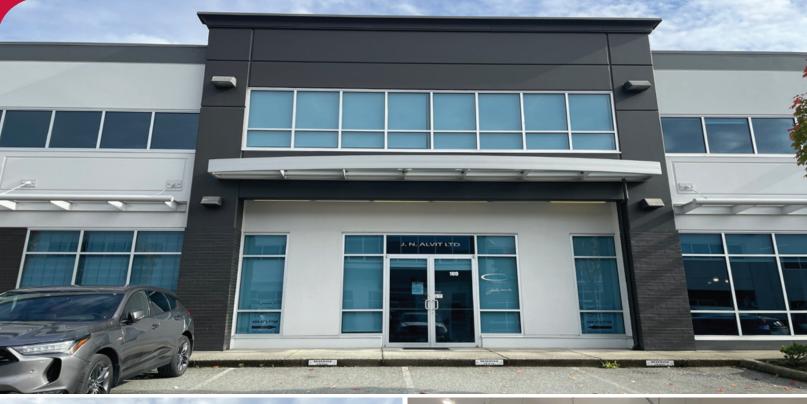

# FOR SALE OR LEASE | INDUSTRIAL UNIT 109 - 18663 52 AVENUE SURREY, BC

- ▶ 3,911 SF Quality Flex Office/Warehouse Space
- ► Rymar Business Centre

## **Highlights**

- ► Front entrance, rear loading
- ► Sprinklered
- ► Grade loading
- ► Full HVAC

#### **Features**

- ► Grade loading (12' X 12')
- ► Fully sprinklered throughout
- ▶ 14' ceilings (warehouse)
- ► Two (2) separate 5 ton HVACS on each floor
- ▶ 3 phase electrical service
- ► Multiple washrooms (1 up, 1 down)
- ► Private offices
- ► Reception area
- ► Professional finished offices
- ► Quality tilt-up construction