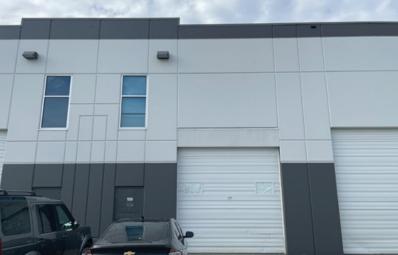

#### **Features**

- ► Grade loading (12' X 12')
- ► Fully sprinklered throughout
- ▶ 14' ceilings (warehouse)
- ► Two (2) separate 5 ton HVACS on each floor
- ▶ 3 phase electrical service
- ► Multiple washrooms (1 up, 1 down)
- ► Private offices
- ► Reception area
- ► Professional finished offices
- ► Quality tilt-up construction