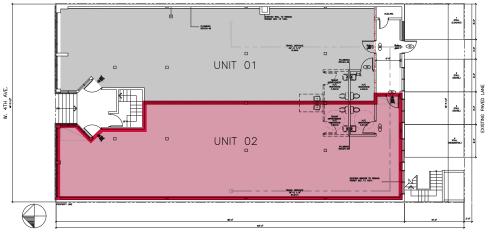

# FOR LEASE | RETAIL UNIT 2 - 1830 WEST 4TH AVENUE VANCOUVER, BC

Available Area

Lease Rate \$40.00 PSF NNN

Taxes & CAM \$21.50 PSF (2024 estimate)