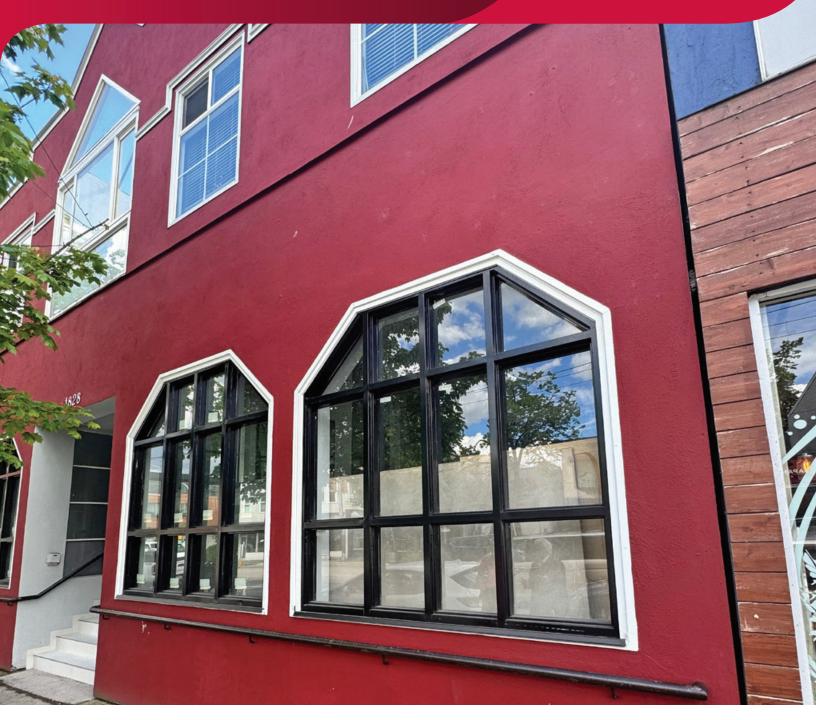

## FOR LEASE | RETAIL UNIT 2 - 1830 WEST 4TH AVENUE VANCOUVER, BC

1,890 SF Walk-Up Retail UnitHigh Profile Location

Russell Long, BA, DULE D 604.630.3059 C 604.354.8845 russell.long@lee-associates.com

Howard Malchy

### **Features**

- ► Walk-up retail with high ceilings
- Fully renovated new vanilla shell space
- High profile West 4th location
- Rear surface parking

#### Location

The available walk-up-retail unit is located along West 4th Avenue, between Burrard Street and Cypress Street in Vancouver's trendy Kitsilano neighbourhood. Locally known as Kits, this neighbourhood has premier restaurants and extensive retail along West 4th Avenue and West Broadway. Kitsilano runs along the south shore of English Bay, between popular Granville Island and Point Grey.