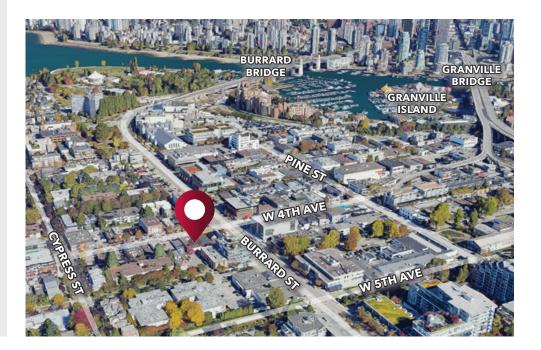

#### Location

The available walk-up-retail unit is located along West 4th Avenue, between Burrard Street and Cypress Street in Vancouver's trendy Kitsilano neighbourhood. Locally known as Kits, this neighbourhood has premier restaurants and extensive retail along West 4th Avenue and West Broadway. Kitsilano runs along the south shore of English Bay, between popular Granville Island and Point Grey.