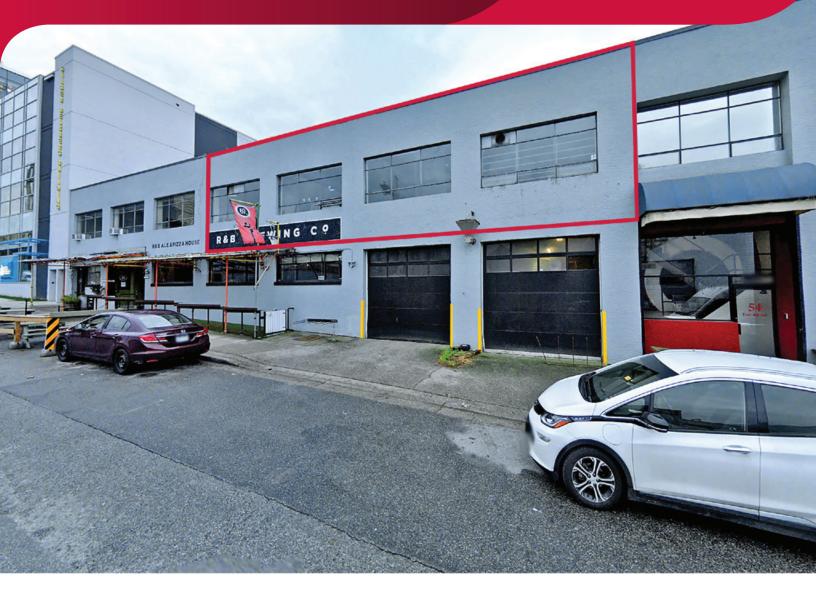

# Location

The subject property is located on the south side of East 4th Avenue in Vancouver's desirable False Creek industrial area. This location provides excellent access to the downtown business district, the Broadway Corridor and busy Main Street.

# Highlights

- ► Natural light throughout office and warehouse area
- ► Exposure location
- ► Recent upgrades
- ► Above R & B Brewing Co. and Pizza House

## **Features**

- ► Dock level loading
- ► 10′-12′ ceiling height (approx.)
- ▶ 2 parking stalls at rear
- ► Alarm system in place
- ► Private washrooms
- Newly painted
- Private offices and open areas
- Heavy power