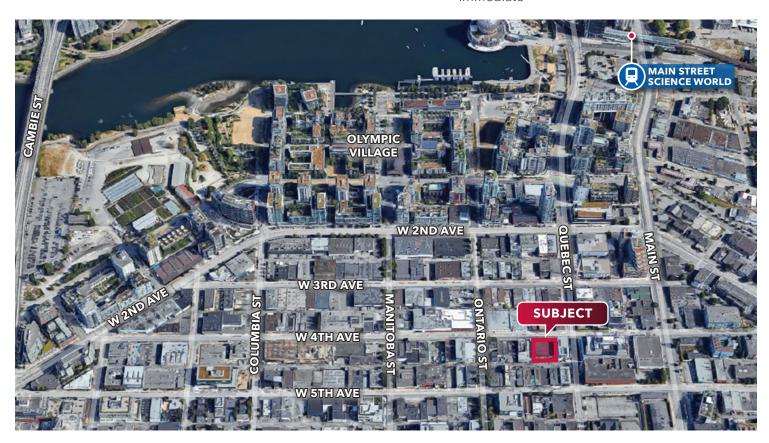

# Location

The subject property is located on the south side of East 4th Avenue in Vancouver's desirable False Creek industrial area. This location provides excellent access to the downtown business district, the Broadway Corridor and busy Main Street.