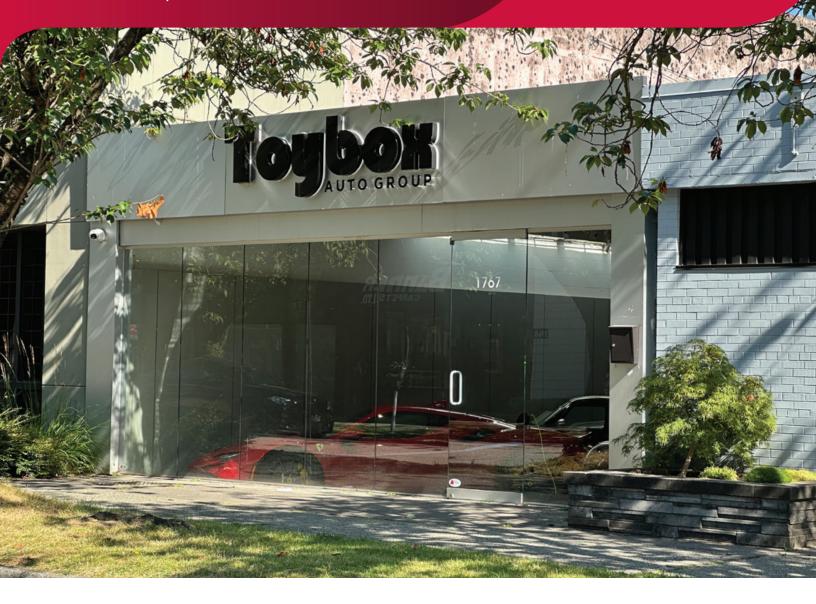

# FOR LEASE | RETAIL 1767 WEST 3RD AVENUE VANCOUVER, BC

- ▶ 2,420 SF Prime Retail Space
- **▶** The Armoury District

### Location

The property is located in the Armoury District – the area is with the Granville and Burrard Street districts. This area is populated by many high end service and retail businesses, including Ferrari, Lamborghini, Audi, Jaguar, Land Rover, Weissach Porsche dealerships, architects, design studios, and Living Space, Brougham Interiors, Creative Home Furnishings, Bradford Hardware, East Indian Carpets, Ann Sacks, Prado Cafe, Bel Cafe, Luminosa Lighting, Banner Carpets are located close by.