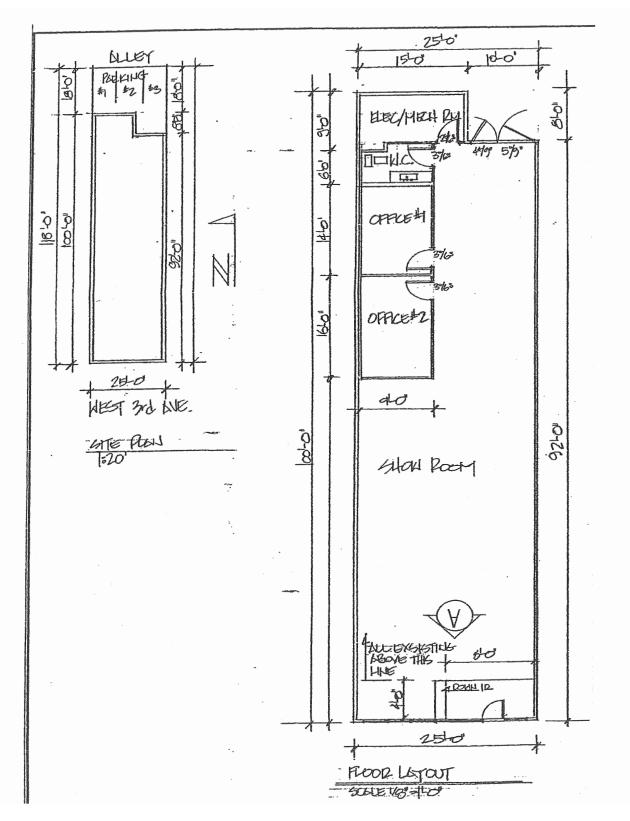

ps, architects, design studios, and Living Space, Brougham Interiors, Creative Home Furnishings, Bradford Hardware, East Indian Carpets, Ann Sacks, Prado Cafe, Bel Cafe, Luminosa Lighting, Banner Carpets are located close by.

#### **Howard Malchy**

Personal Real Estate Corporation

D 604.895 2226 C 604.727.7117
howard.malchy@lee-associates.com





## Zoning

IC-1 (Commercial)

## **Highlights**

- ► Conveniently located in the Armoury District
- ▶ Prime location at West 3rd and Burrard Street
- ► Minutes away from Downtown Vancouver
- ► In close proximity to many high-end retail and service businesses
- ► Located close to Granville Island

## **Available Space**

2,420 SF

## **Rental Rate**

Contact listing agent

# **Taxes & Operating Costs**

\$14.00 PSF (2023)







## Floor Plan



# FOR LEASE | RETAIL 1767 WEST 3RD AVENUE VANCOUVER, BC





### **Howard Malchy**

Personal Real Estate Corporation

D 604.895 2226 C 604.727.7117
howard.malchy@lee-associates.com

© 2024 Lee & Associates Commercial Real Estate (BC) Ltd. ("Lee & Associates Vancouver"). All Rights Reserved. 821. E. & O.E.: Although the information contained within is from sources believed to be reliable, no warranty or representation is made by Lee & Associates Vancouver as to its accuracy being subject to errors, omissions, conditions, prior lease, withdrawal or other changes without notice and same should not be relied upon without independent verification.