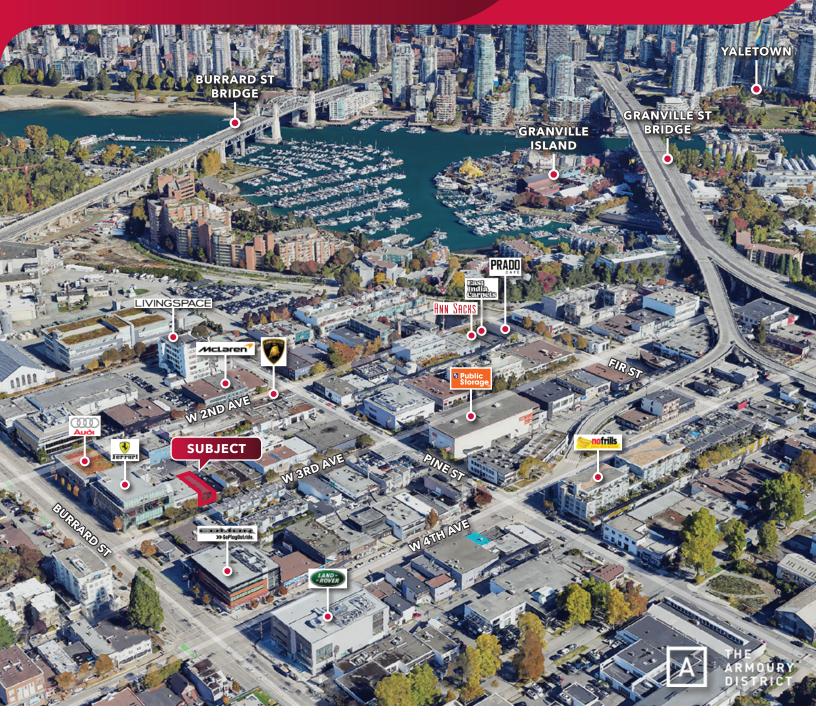

### Location

The property is located in the Armoury District – the area is with the Granville and Burrard Street districts. This area is populated by many high end service and retail businesses, including Ferrari, Lamborghini, Audi, Jaguar, Land Rover, Weissach Porsche dealerships, architects, design studios, and Living Space, Brougham Interiors, Creative Home Furnishings, Bradford Hardware, East Indian Carpets, Ann Sacks, Prado Cafe, Bel Cafe, Luminosa Lighting, Banner Carpets are located close by.

## **Highlights**

- ► Conveniently located in the Armoury District
- ▶ Prime location at West 3rd and Burrard Street
- ► Minutes away from Downtown Vancouver
- ► In close proximity to many high-end retail and service businesses
- ► Located close to Granville Island