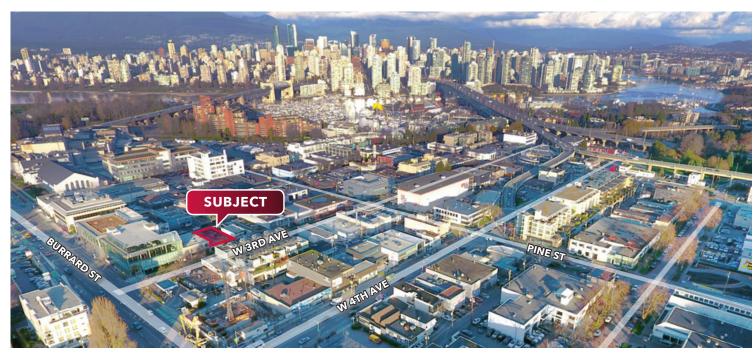

# FOR LEASE | RETAIL 1767 WEST 3RD AVENUE VANCOUVER, BC

- ▶ 2,420 SF Prime Retail Space
- **▶** The Armoury District

### Location

The property is located in the Armoury District – the area is with the Granville and Burrard Street districts. This area is populated by many high end service and retail businesses, including Ferrari, Lamborghini, Audi, Jaguar, Land Rover, Weissach Porsche dealerships, architects, design studios, and Living Space, Brougham Interiors, Creative Home Furnishings, Bradford Hardware, East Indian Carpets, Ann Sacks, Prado Cafe, Bel Cafe, Luminosa Lighting, Banner Carpets are located close by.

## **Highlights**

- ► Conveniently located in the Armoury District
- ▶ Prime location at West 3rd and Burrard Street
- ► Minutes away from Downtown Vancouver
- ► In close proximity to many high-end retail and service businesses
- ► Located close to Granville Island