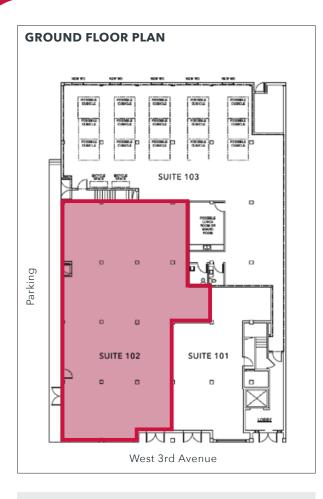

Retail Space
- ► The Armoury District



### Location

The property is located in the <u>Armoury District</u> – the area is with the Granville and Burrard Street districts. This area is populated by many high end service and retail businesses, including Ferrari, Lamborghini, Audi, Jaguar, Land Rover, Weissach Porsche dealerships, architects, design studios, and Living Space, Brougham Interiors, Creative Home Furnishings, Bradford Hardware, East Indian Carpets, Ann Sacks, Prado Cafe, Bel Cafe, Luminosa Lighting, Banner Carpets are located close by.

#### **Howard Malchy**

Personal Real Estate Corporation

D 604.895 2226 C 604.727.7117
howard.malchy@lee-associates.com

#### **Ryan Saunders**

Personal Real Estate Corporation
D 604.630.3384 C 604.760.8799
ryan.saunders@lee-associates.com







## **Zoning**

IC-1 (Industrial Zoning) allows for light industrial uses that are generally compatible with one another and with adjoining residential or commercial districts. Specific uses include office, retail, manufacturing, storage, and wholesale.

# **Available Space**

3,243 SF

## **Rental Rate**

\$35.00 PSF per annum

# **Taxes & Operating Costs**

\$15.57 PSF (2024)

# **Highlights**

- ▶ Prime location at West 3rd and Pine Street
- ► Minutes away from Downtown Vancouver
- ► In close proximity to many high-end retail and service businesses
- ► Located close to Granville Island
- On-site property management
- ► Fully air conditioned
- Convenient street and customer parking
- High ceilings
- ► Showroom display frontage
- ► Secure underground parking at prevailing market rates