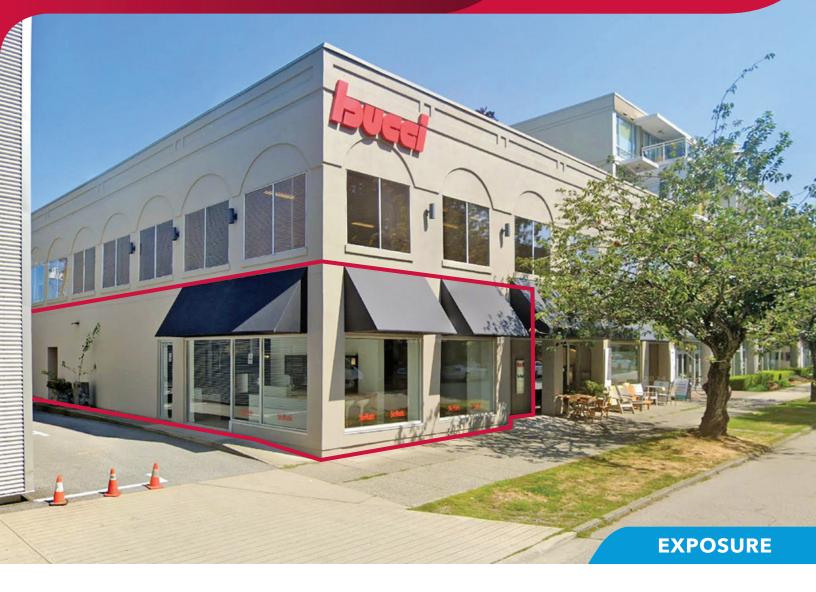

# FOR LEASE | RETAIL #102 - 1669 WEST 3RD AVENUE VANCOUVER, BC

- ▶ 3,243 SF Ground Floor Retail Space
- ► The Armoury District

# **Highlights**

- ▶ Prime location at West 3rd and Pine Street
- ► Minutes away from Downtown Vancouver
- ► In close proximity to many high-end retail and service businesses
- ► Located close to Granville Island
- On-site property management
- ► Fully air conditioned
- Convenient street and customer parking
- High ceilings
- ► Showroom display frontage
- ► Secure underground parking at prevailing market rates