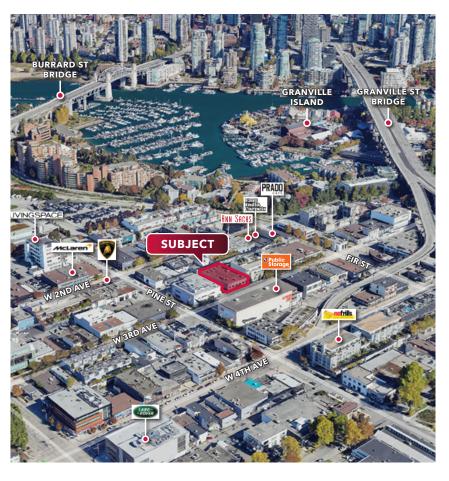

### Location

The property is located in the <u>Armoury District</u> – the area is with the Granville and Burrard Street districts. This area is populated by many high end service and retail businesses, including Ferrari, Lamborghini, Audi, Jaguar, Land Rover, Weissach Porsche dealerships, architects, design studios, and Living Space, Brougham Interiors, Creative Home Furnishings, Bradford Hardware, East Indian Carpets, Ann Sacks, Prado Cafe, Bel Cafe, Luminosa Lighting, Banner Carpets are located close by.

# **Highlights**

- ▶ Prime location at West 3rd and Pine Street
- ► Minutes away from Downtown Vancouver
- ► In close proximity to many high-end retail and service businesses
- ► Located close to Granville Island
- On-site property management
- ► Fully air conditioned
- Convenient street and customer parking
- High ceilings
- ► Showroom display frontage
- ► Secure underground parking at prevailing market rates