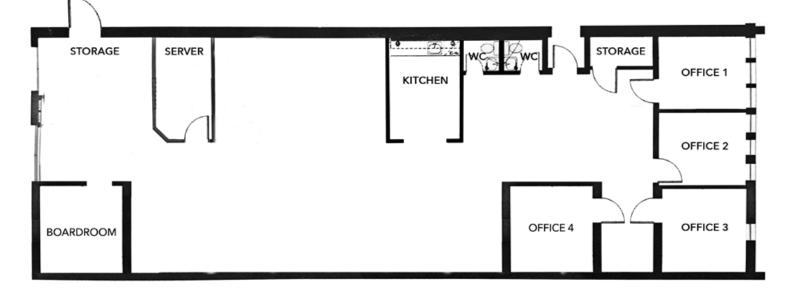

s for most manufacturing, animation, software manufacturing, video and film production, showroom, storage, wholesaling, distribution, office and some service-based businesses.

#### **Features**

- ► HVAC system in place
- 2 washrooms
- ► 10 foot ceilings
- Exposed wooden beams
- Ample natural light
- ▶ 1 second floor elevated double loading door at the rear
- Multiple private offices
- Production areas
- Open work stations
- Kitchen/lunchroom

## **Available Space**

3,138 SF office/production space

\*All measurements are approximate and must be verified by the tenant

### **Floor Plan**

## Parking

2 non-gated parking stalls available, at market rates

Lease Rate \$20.00 PSF

Availability Immediate **Taxes & Operating Costs** \$15.67 PSF (2023 Estimate)

**Lease Term** 3 to 5 years





#### **Ryan Saunders**

Personal Real Estate Corporation D 604.630.3384 C 604.760.8799 ryan.saunders@lee-associates.com

#### Mitch Ellis

D 604.630.3383 C 604.729.7699 mitch.ellis@lee-associates.com

© 2023 Lee & Associates Commercial Real Estate (BC) Ltd. ("Lee & Associates Vancouver"). All Rights Reserved. 914. E. & O.E.: Although the information contained within is from sources believed to be reliable, no warranty or representation is made by Lee & Associates Vancouver as to its accuracy being subject to errors, omissions, conditions, prior lease, withdrawal or other changes without notice and same should not be relied upon without independent verification.