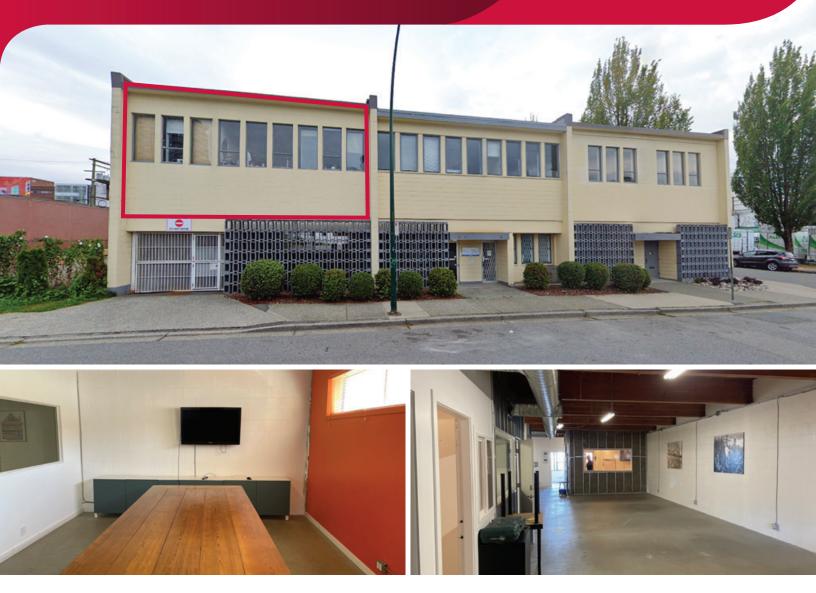

# FOR LEASE | INDUSTRIAL/OFFICE **16 EAST 3RD AVENUE** VANCOUVER, BC

- ► 3,138 SF Second Floor Office/Production Space
- Currently Built-Out For Post-Production/Film Editing

### **Highlights**

- Private offices
- Production areas
- Cooled server room
- ► Fully HVAC
- Large boardroom

#### **Features**

- ► HVAC system in place
- 2 washrooms
- ► 10 foot ceilings
- Exposed wooden beams
- Ample natural light
- ▶ 1 second floor elevated double loading door at the rear
- Multiple private offices
- Production areas
- Open work stations
- Kitchen/lunchroom

## **Available Space**

3,138 SF office/production space

\*All measurements are approximate and must be verified by the tenant