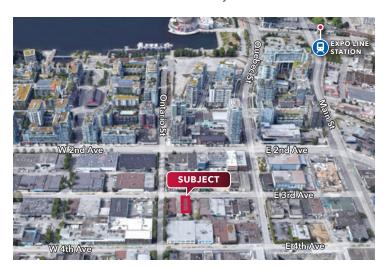

#### Location

Located at the corner of East 3rd Avenue and Ontario Street. This unique area is home to many service oriented businesses, wholesaling, and high tech operations. This location offers excellent access to Downtown Vancouver and fantastic nearby amenities.