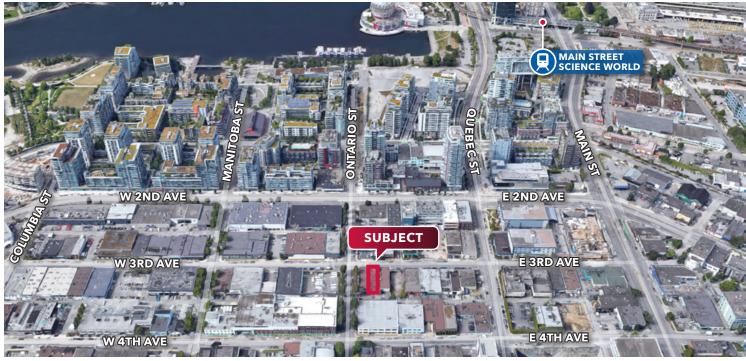

### Location

Located at the corner of East 3rd Avenue and Ontario Street. This unique area is home to many service-oriented businesses, wholesaling, and high-tech operations. This location offers excellent access to Downtown Vancouver and fantastic nearby amenities.