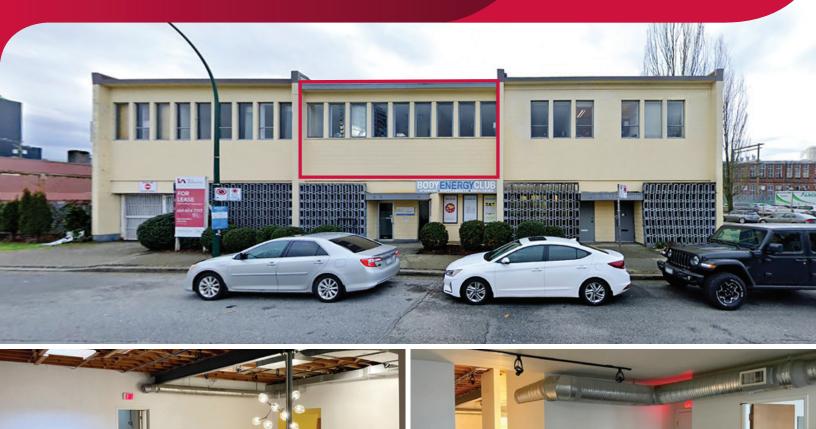

# FOR LEASE | INDUSTRIAL/OFFICE 12 EAST 3RD AVENUE VANCOUVER, BC

# **▶** Prime False Creek Location

### Location

Located at the corner of East 3rd Avenue and Ontario Street. This unique area is home to many service-oriented businesses, wholesaling, and high-tech operations. This location offers excellent access to Downtown Vancouver and fantastic nearby amenities.