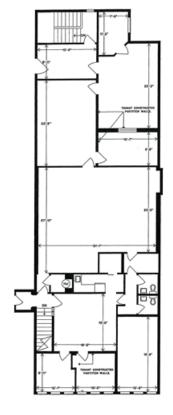

# **Available Space**

3,012 SF office/production space

\*All measurements are approximate and must be verified by the tenant