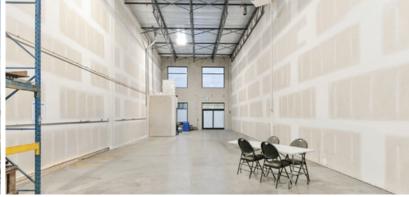

### **Features**

- Quality insulated concrete tilt-up construction designed & built by Teck Construction
- Superior and functional design with an abundance of windows & natural light
- ▶ 22' clear ceilings
- ▶ 12′ x 14′ insulated rear grade loading doors
- ▶ 3 phase power
- Ample truck loading areas
- ► Fully sprinklered
- ► Fully landscaped
- ► T-5 lighting
- ► Ample parking

# **Available Area**

| Warehouse | 2,258 SF |
|-----------|----------|
| Office    | _        |
| Total     | 2,258 SF |