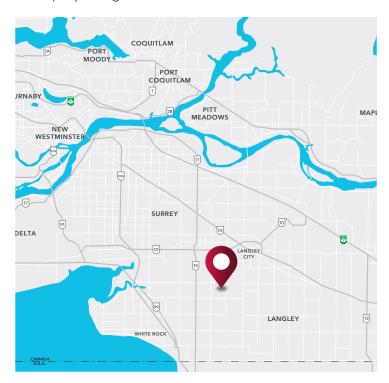

## Location

The subject property is in Campbell Heights North Business Park, along 34A Avenue between 190th Street and 191st Street, west of 192nd Street in the Campbell Heights North Business Park in South Surrey. Its central location provides convenient access to Highway 99, Highway 91, Highway 15 (176th Street), Highway 10 (56th Avenue), Highway 1, and the US border. In addition, There are several truck routes allowing easy ingress and egress. Campbell Heights is one of the most flourishing and well-implemented business parks in the Lower Mainland.