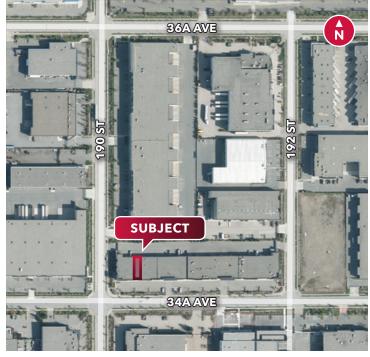

## Location

The subject property is in Campbell Heights North Business Park, along 34A Avenue between 190th Street and 191st Street, west of 192nd Street in the Campbell Heights North Business Park in South Surrey. Its central location provides convenient access to Highway 99, Highway 91, Highway 15 (176th Street), Highway 10 (56th Avenue), Highway 1, and the US border. In addition, There are several truck routes allowing easy ingress and egress. Campbell Heights is one of the most flourishing and well-implemented business parks in the Lower Mainland.