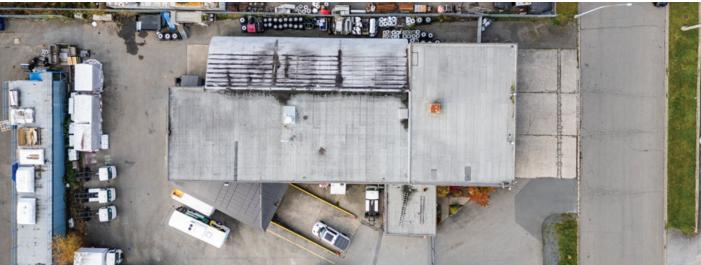

### **Property Features**

- » 17 to 21' ceilings (warehouse)
- Full HVAC office building
- LED lighting
- Alarmed
- Private offices
- Boardrooms
- Sprinklered
- Multiple washrooms
- Concrete block construction (warehouse)

- » Forced air and radiant tube heating (warehouse)
- Two (2) Five (5) ton cranes
- » One (1) Six (6) ton crane
- » Three (3) grade loading doors (16' X 18')
- » Two (2) grade loading doors (16' X 14')
- » One (1) grade loading door (16' X 17')
- One (1) dock door (19' X 9')
- » 210 feet of frontage to 31B Avenue
- » 230 feet of frontage to 262 Street