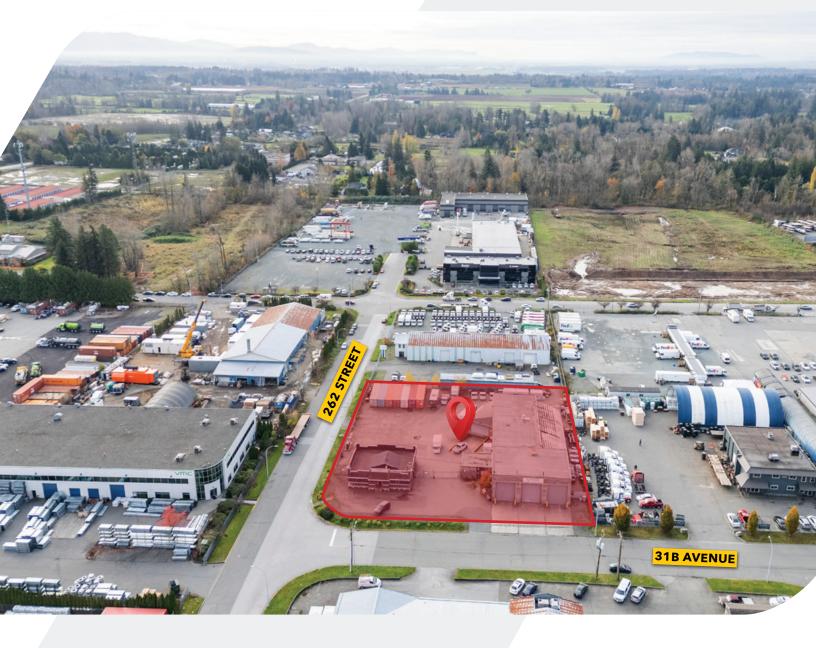

## **26180 31B AVENUE** ALDERGROVE • LANGLEY, BC

# FOR LEASE LOW SITE COVERAGE INDUSTRIAL BUILDING

12,788 SF Warehouse/Office Space on 1.13 Acres
Dock and Grade Loading
Situated in the Heart of Aldergrove

Sebastian Espinosa CCIM, SIOR

Personal Real Estate Corporation
Senior Vice President | Industrial
D 604.630.3396 C 604.783.8139
sebastian.espinosa@lee-associates.com

#### Location

Situated in Aldergrove this property benefits from being in close proximity to several major transportation routes including Fraser Highway and Highway 13 (264 Street) which connects to Highway #1 and the US border crossing. There is an abundance of amenities nearby the property including Aldergrove Village, Aldergrove Centre, and Aldergrove Corners shopping malls, along with numerous restaurants including A&W, Wendy's, Subway, and Mcdonald's to name a few.

**Total Site Size** 1.13 acres

**Excess Yard Size** 12,080 SF

**Available Building Area Detached Office** 2,168 SF

> Warehouse Office 600 SF

10,020 SF Warehouse

Total 12,788 SF

M-2 (General Industrial Zone). A full copy of bylaws are available upon