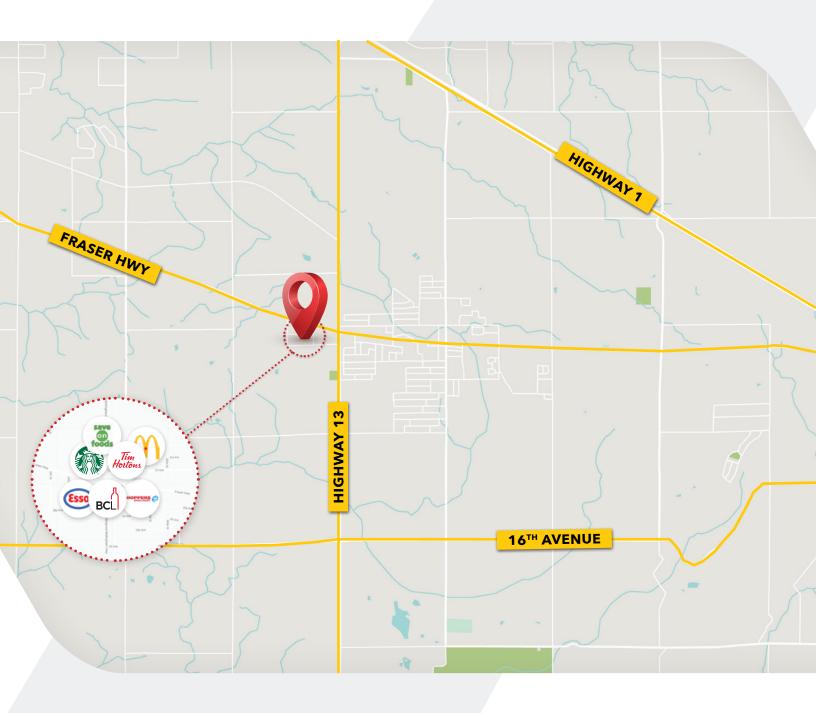

#### Location

Situated in Aldergrove this property benefits from being in close proximity to several major transportation routes including Fraser Highway and Highway 13 (264 Street) which connects to Highway #1 and the US border crossing. There is an abundance of amenities nearby the property including Aldergrove Village, Aldergrove Centre, and Aldergrove Corners shopping malls, along with numerous restaurants including A&W, Wendy's, Subway, and Mcdonald's to name a few.