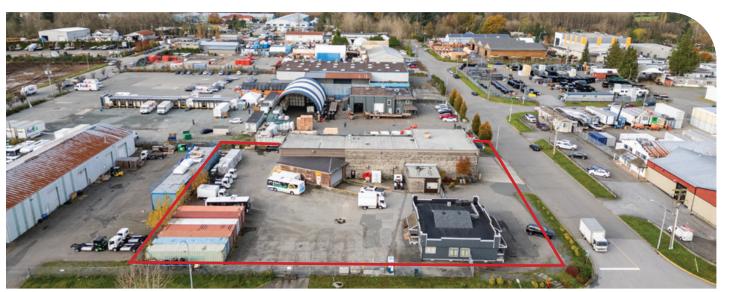

### **Property Features**

- » 17 to 21' ceilings (warehouse)
- Full HVAC office building
- LED lighting
- Alarmed
- Private offices
- Boardrooms
- Sprinklered
- Multiple washrooms
- Concrete block construction (warehouse)

- » Forced air and radiant tube heating (warehouse)
- Two (2) Five (5) ton cranes
- » One (1) Six (6) ton crane
- » Three (3) grade loading doors (16' X 18')
- » Two (2) grade loading doors (16' X 14')
- » One (1) grade loading door (16' X 17')
- One (1) dock door (19' X 9')
- » 210 feet of frontage to 31B Avenue
- » 230 feet of frontage to 262 Street

**Total Site Size** 1.13 acres

**Excess Yard Size** 12,080 SF

**Available Building Area Detached Office** 2,168 SF

> Warehouse Office 600 SF

10,020 SF Warehouse

Total 12,788 SF

M-2 (General Industrial Zone). A full copy of bylaws are available upon