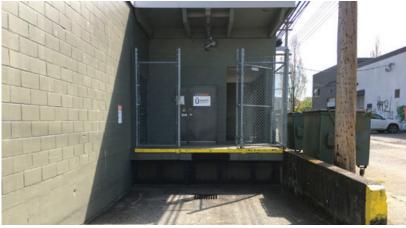

### **Features**

- Showroom/office with exposure to West 2nd
- ▶ Air conditioned
- ► Large reception
- Server room
- Mix of both private offices and open floor plan
- ► Boardroom
- ▶ 1 private washrooms
- ► Newly improved
- Signage opportunity
- Dock loading at rear lane
- ▶ High ceilings