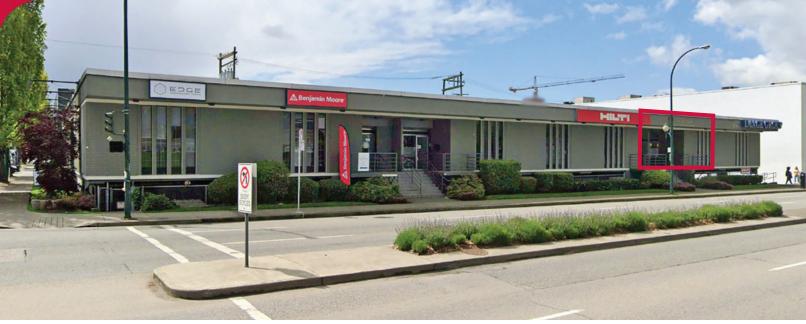

# FOR LEASE | FLEX SHOWROOM/WAREHOUSE/OFFICE 32 WEST 2ND AVENUE VANCOUVER, BC

- ▶ 3,981 SF in Prime False Creek Location
- ► Exposure to West 2nd Avenue

## Location

The property is situated in the False Creek business area of Vancouver, two blocks west of Main Street just north of Broadway. This area has become very popular for light industrial and service related businesses requiring quick access to customers located along the Broadway Corridor and within the Downtown core. Public transportation as well as retail and service amenities are just a short walk from this location.

# **Site Description**

The subject property offers more than 200' of frontage on West 2nd Avenue, and 122' on Ontario Street.