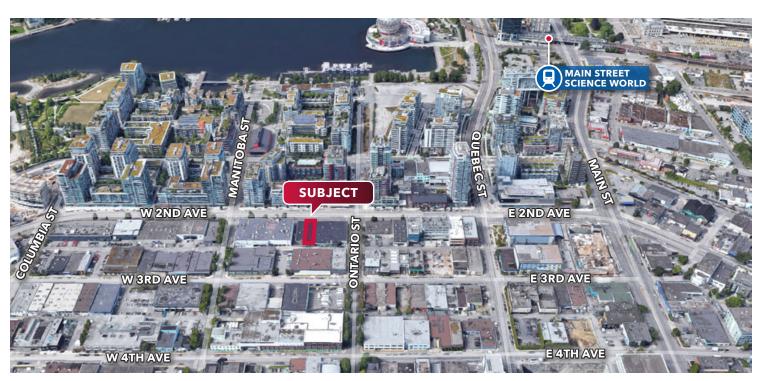

## Location

The property is situated in the False Creek business area of Vancouver, two blocks west of Main Street just north of Broadway. This area has become very popular for light industrial and service related businesses requiring quick access to customers located along the Broadway Corridor and within the Downtown core. Public transportation as well as retail and service amenities are just a short walk from this location.

# **Site Description**

The subject property offers more than 200' of frontage on West 2nd Avenue, and 122' on Ontario Street.