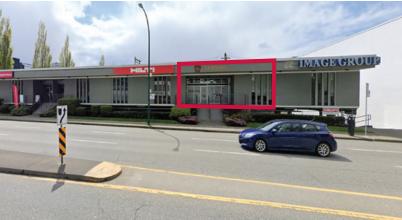

# FOR LEASE | FLEX SHOWROOM/WAREHOUSE/OFFICE 32 WEST 2ND AVENUE VANCOUVER, BC

- ▶ 3,981 SF in Prime False Creek Location
- ► Exposure to West 2nd Avenue

### **Features**

- Showroom/office with exposure to West 2nd
- ▶ Air conditioned
- ► Large reception
- Server room
- Mix of both private offices and open floor plan
- ► Boardroom
- ▶ 1 private washrooms
- ► Newly improved
- Signage opportunity
- Dock loading at rear lane
- ▶ High ceilings