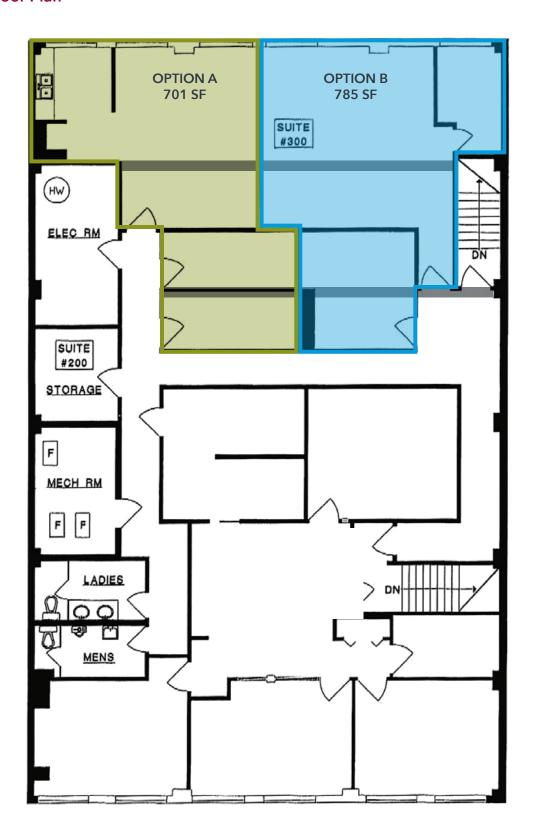

### Available Area

| Suite 300 Option A | 701 SF   |
|--------------------|----------|
| Suite 300 Option B | 785 SF   |
| Suite 300 Total*   | 1,486 SF |

<sup>\*</sup>Option A and B can be combined for one tenancy.

### **Second Floor Plan**

Ceiling beams