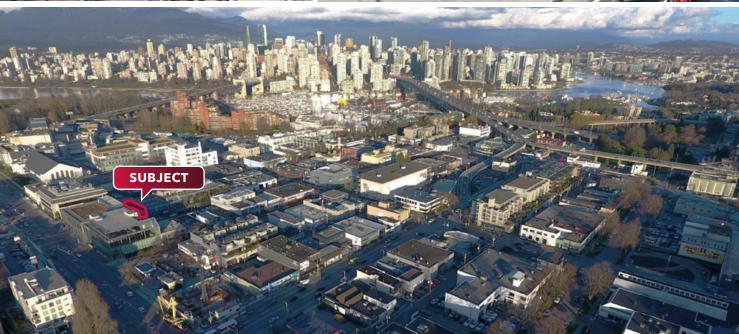

#### Location

The property is located in the Armoury District – the area is with the Granville and Burrard Street districts. This area is populated by many high end service and retail businesses, including Ferrari, Lamborghini, Audi, Jaguar, Land Rover, Weissach Porsche dealerships, architects, design studios, and Living Space, Brougham Interiors, Creative Home Furnishings, Bradford Hardware, East Indian Carpets, Ann Sacks, Prado Cafe, Bel Cafe, Luminosa Lighting, Banner Carpets are located close by.

## Highlights

- ► Located in the Armoury District
- ▶ Prime location at West 2nd Avenue & Burrard Street
- ► Minutes away from Downtown Vancouver
- ▶ In close proximity to many high end retail and service businesses
- ► Located close to Granville Island