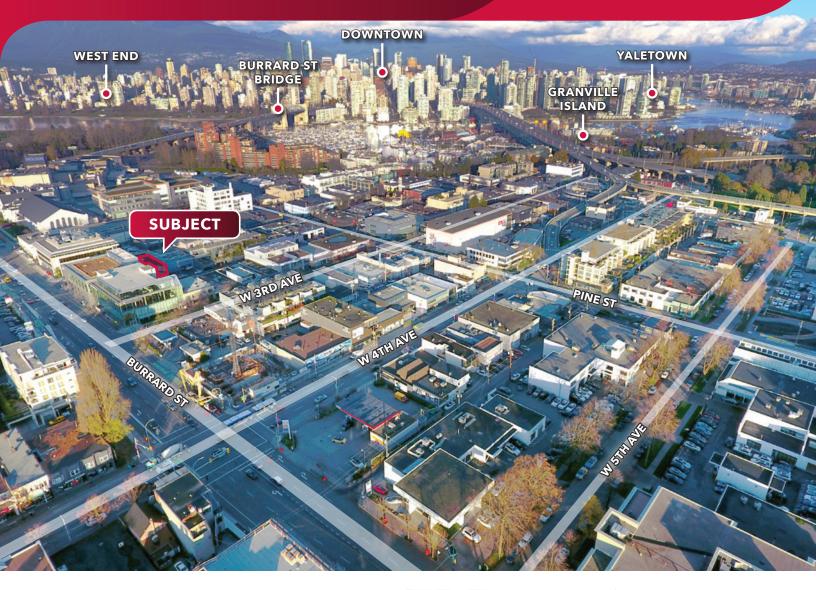

#### Location

The property is located in the Armoury District – the area is with the Granville and Burrard Street districts. This area is populated by many high end service and retail businesses, including Ferrari, Lamborghini, Audi, Jaguar, Land Rover, Weissach Porsche dealerships, architects, design studios, and Living Space, Brougham Interiors, Creative Home Furnishings, Bradford Hardware, East Indian Carpets, Ann Sacks, Prado Cafe, Bel Cafe, Luminosa Lighting, Banner Carpets are located close by.

## Highlights

- ► Located in the Armoury District
- ▶ Prime location at West 2nd Avenue & Burrard Street
- ► Minutes away from Downtown Vancouver
- ▶ In close proximity to many high end retail and service businesses
- ► Located close to Granville Island