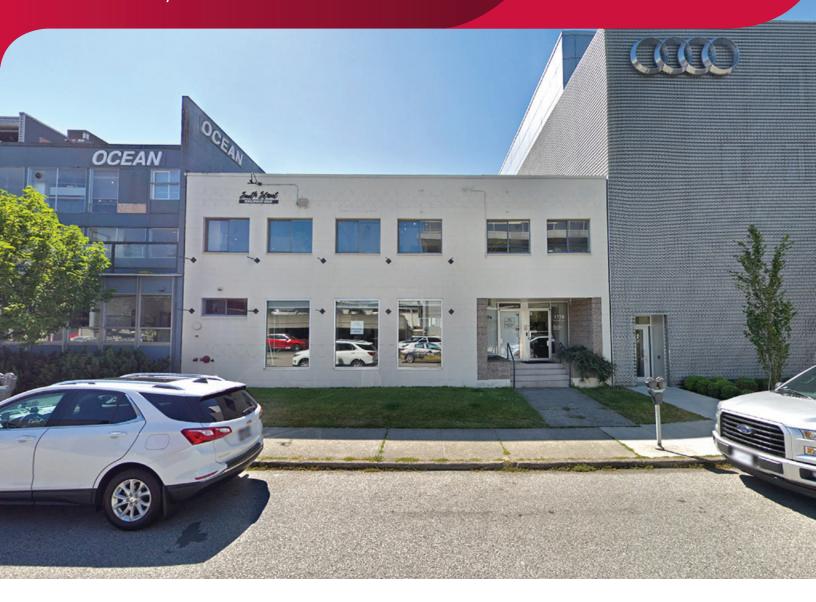

# FOR LEASE | OFFICE 1778 WEST 2ND AVENUE VANCOUVER, BC

- ▶ 701 to 1,486 SF Second Floor Office Space
- **▶** The Armoury District

#### Location

The property is located in the Armoury District – the area is with the Granville and Burrard Street districts. This area is populated by many high end service and retail businesses, including Ferrari, Lamborghini, Audi, Jaguar, Land Rover, Weissach Porsche dealerships, architects, design studios, and Living Space, Brougham Interiors, Creative Home Furnishings, Bradford Hardware, East Indian Carpets, Ann Sacks, Prado Cafe, Bel Cafe, Luminosa Lighting, Banner Carpets are located close by.

## Highlights

- ► Located in the Armoury District
- ▶ Prime location at West 2nd Avenue & Burrard Street
- ► Minutes away from Downtown Vancouver
- ▶ In close proximity to many high end retail and service businesses
- ► Located close to Granville Island