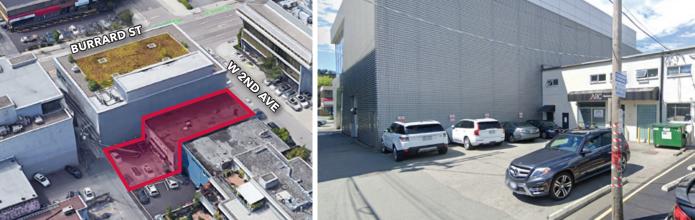

#### Location

The property is located in the Armoury District – the area is with the Granville and Burrard Street districts. This area is populated by many high end service and retail businesses, including Ferrari, Lamborghini, Audi, Jaguar, Land Rover, Weissach Porsche dealerships, architects, design studios, and Living Space, Brougham Interiors, Creative Home Furnishings, Bradford Hardware, East Indian Carpets, Ann Sacks, Prado Cafe, Bel Cafe, Luminosa Lighting, Banner Carpets are located close by.

#### Zoning

IC-1 (Commercial)

## **Parking**

Available at \$125.00 per stall