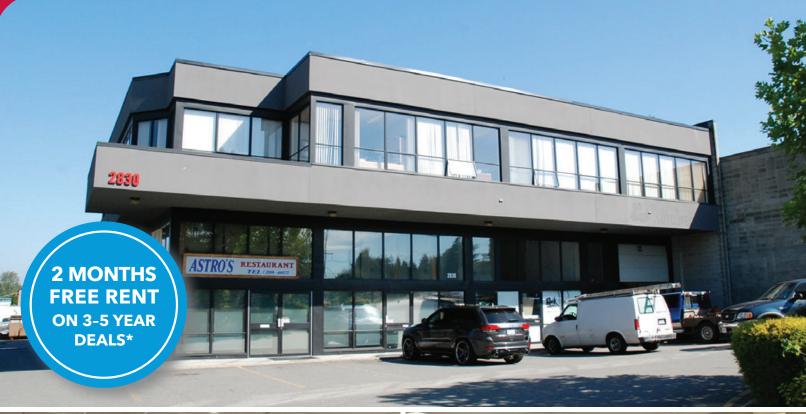

# FOR LEASE | OFFICE UNIT H - 2830 DOUGLAS ROAD BURNABY, BC

- ▶ 1,650 to 2,250 SF Second Floor Office Unit with Exterior Deck
- ► Prime Location with Exposure
- ► Easy Access to Trans-Canada and Lougheed Highways

### Location

Primely situated in the Norland Avenue and Trans-Canada Highway area of Burnaby. This property is considered to be the geographical centre of Greater Vancouver and offers easy access to all key business markets via the Lougheed Highway and Trans-Canada Highway.