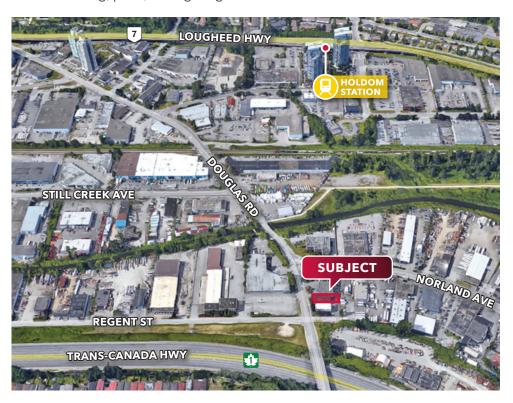

### Location

Primely situated in the Norland Avenue and Trans-Canada Highway area of Burnaby. This property is considered to be the geographical centre of Greater Vancouver and offers easy access to all key business markets via the Lougheed Highway and Trans-Canada Highway.