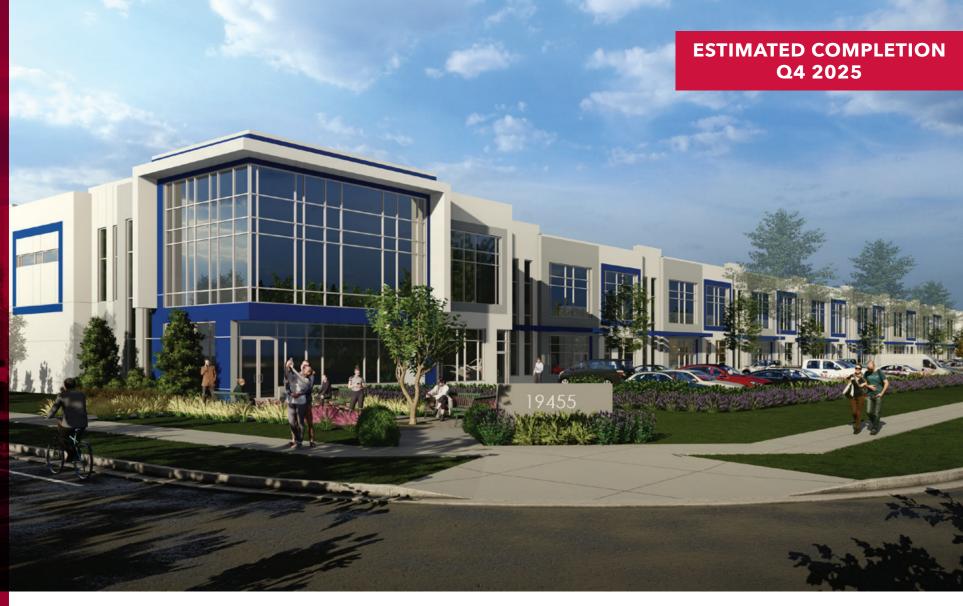

### **Opportunity**

Cedar Coast and Lee & Associates are proud to present 19459 28 Avenue, an exclusive opportunity to own brand new light industrial space within Metro Vancouver's most active industrial business park. The proposed 120,000 SF building will offer 115,000 SF of ground floor area and 5,000 SF of structural mezzanine for a single user. Construction is scheduled to begin in mid-2024 with completion expected in Q4 2025.

#### Location

The building is conveniently located at intersection of 28 Avenue and 194 Street in the desirable Campbell Heights Business Park. This location provides direct connectivity to key transportation routes across Metro Vancouver, enhancing accessibility for your business. Only 10 minutes away from the US border truck crossing to the south and a mere 15 minutes to the Trans-Canada Highway to the north, Campbell Heights stands as the central hub for cutting-edge industrial development in Metro Vancouver.