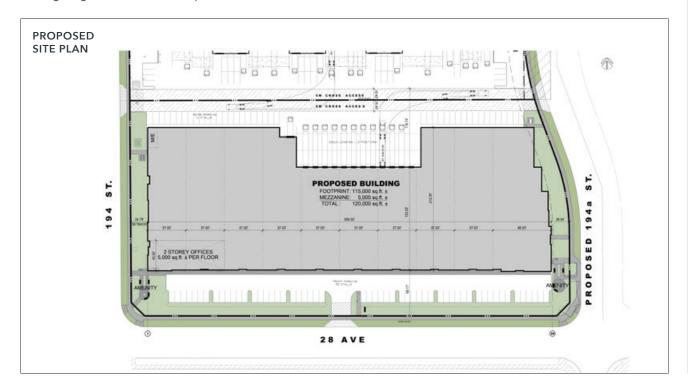

### **Opportunity**

Cedar Coast and Lee & Associates are proud to present 19459 28 Avenue, an exclusive opportunity to own brand new light industrial space within Metro Vancouver's most active industrial business park. The proposed 120,000 SF building will offer 115,000 SF of ground floor area and 5,000 SF of structural mezzanine for a single user. Construction is scheduled to begin in mid-2024 with completion expected in Q4 2025.

#### **LOT SIZE**

4.583 acres

#### **PARKING**

55 stalls front, 41 stalls rear