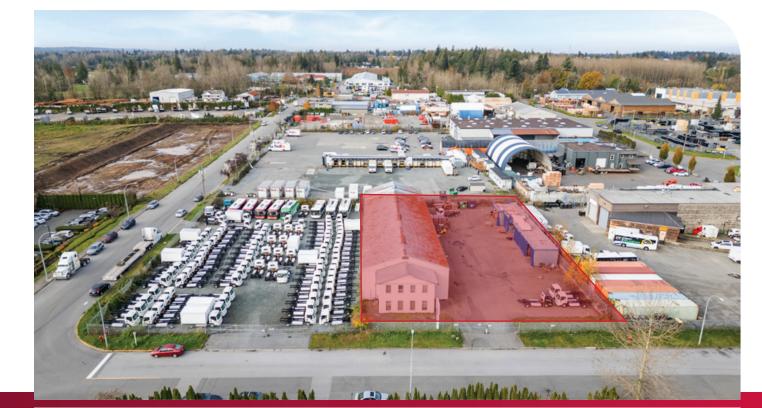

## FOR LEASE INDUSTRIAL BUILDING

9,938 SF Warehouse/Office Space on 0.674 Acres
Four Grade Loading Doors
Situated in the Heart of Aldergrove

**Total Site Size** 0.674 acres **Excess Yard Size** 11,386 SF

Available Building Area Warehouse 8,408 SF

Ground Floor Office 450 SF

Second Floor Office 450 SF

Mezzanine 630 SF

Total 9,938 SF

Zoning M-2 (General Industrial Zone). A full copy of bylaws are available upon