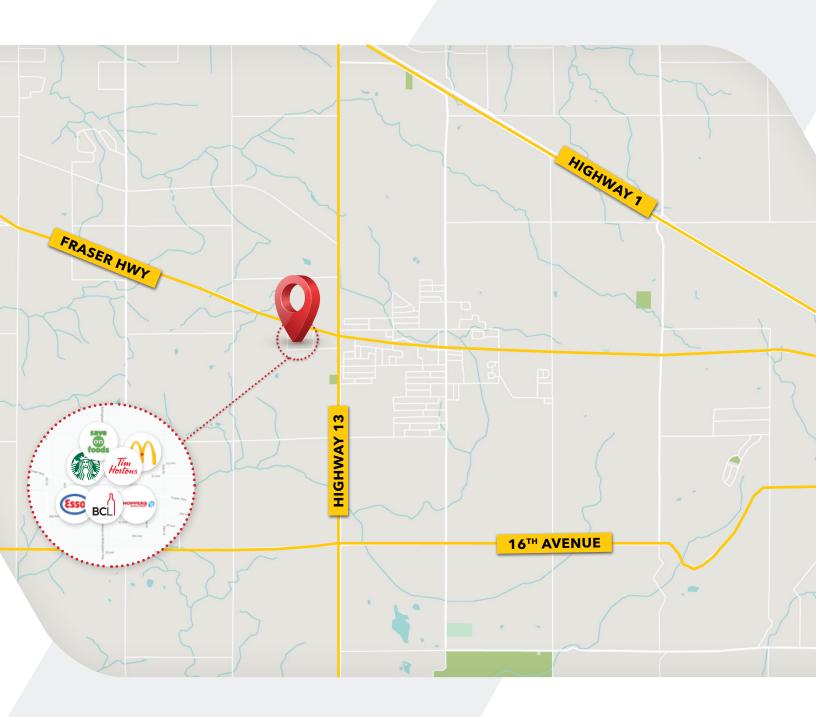

### Location

Situated in Aldergrove this property benefits from being in close proximity to several major transportation routes including Fraser Highway and Highway 13 (264 Street) which connects to Highway #1 and the US border crossing. There is an abundance of amenities nearby the property including Aldergrove Village, Aldergrove Centre, and Aldergrove Corners shopping malls, along with numerous restaurants including A&W, Wendy's, Subway, and Mcdonald's to name a few.