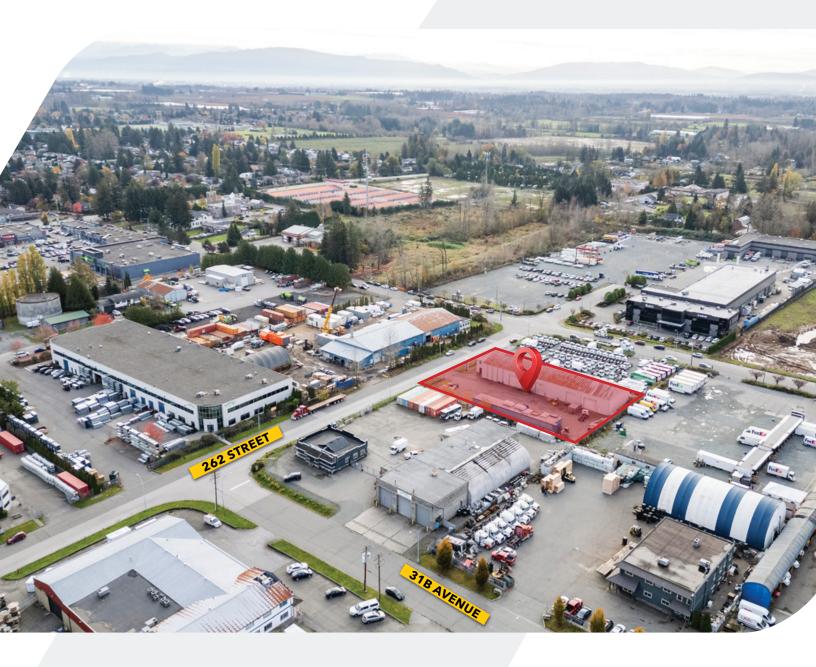

## FOR LEASE INDUSTRIAL BUILDING

9,938 SF Warehouse/Office Space on 0.674 Acres
Four Grade Loading Doors
Situated in the Heart of Aldergrove

### Location

Situated in Aldergrove this property benefits from being in close proximity to several major transportation routes including Fraser Highway and Highway 13 (264 Street) which connects to Highway #1 and the US border crossing. There is an abundance of amenities nearby the property including Aldergrove Village, Aldergrove Centre, and Aldergrove Corners shopping malls, along with numerous restaurants including A&W, Wendy's, Subway, and Mcdonald's to name a few.

**Total Site Size** 0.674 acres **Excess Yard Size** 11,386 SF

Available Building Area Warehouse 8,408 SF

Ground Floor Office 450 SF

Second Floor Office 450 SF

Mezzanine 630 SF

Total 9,938 SF

Zoning M-2 (General Industrial Zone). A full copy of bylaws are available upon