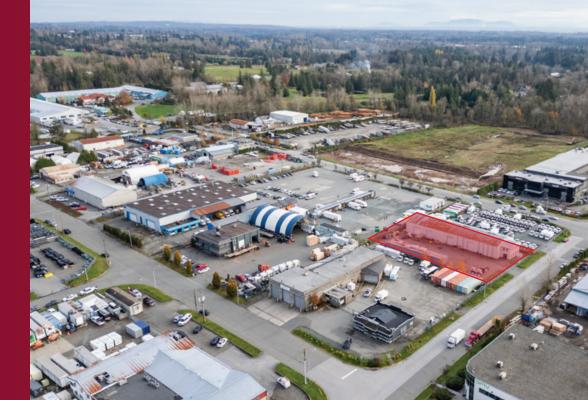

### Location

Situated in Aldergrove this property benefits from being in close proximity to several major transportation routes including Fraser Highway and Highway 13 (264 Street) which connects to Highway #1 and the US border crossing. There is an abundance of amenities nearby the property including Aldergrove Village, Aldergrove Centre, and Aldergrove Corners shopping malls, along with numerous restaurants including A&W, Wendy's, Subway, and Mcdonald's to name a few.