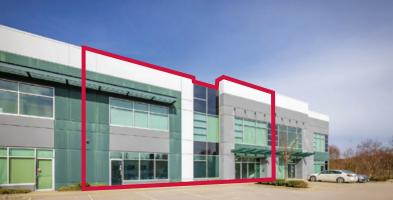

## **Features**

- ► Concrete tilt-up construction by Beedie Development
- ► Three (3) dock loading doors with levelers (9' X 10')
- One (1) grade loading door (12' X 14')
- ► High-efficiency T-5 fluorescent lighting
- ► Fully sprinklered
- ► HVAC office space
- ► Multiple washrooms
- ► Full kitchen space
- ► Lunch room
- ► Multiple private offices
- ► Forced air heating (warehouse)