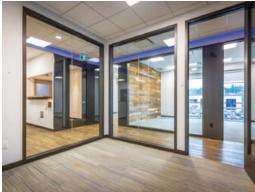

## **Features**

- ► Concrete tilt-up construction by Beedie Development
- ► Three (3) dock loading doors with levelers (9' X 10')
- One (1) grade loading door (12' X 14')
- ► High-efficiency T-5 fluorescent lighting
- ► Fully sprinklered
- ► HVAC office space
- ► Multiple washrooms
- ► Full kitchen space
- ► Lunch room
- ► Multiple private offices
- ► Forced air heating (warehouse)