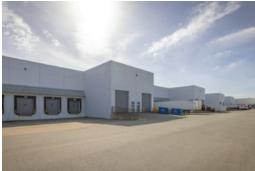

## **Features**

- ► Concrete tilt-up construction by Beedie Development
- ► Three (3) dock loading doors with levelers (9' X 10')
- One (1) grade loading door (12' X 14')
- ► High-efficiency T-5 fluorescent lighting
- ► Fully sprinklered
- ► HVAC office space
- ► Multiple washrooms
- ► Full kitchen space
- ► Lunch room
- ► Multiple private offices
- ► Forced air heating (warehouse)