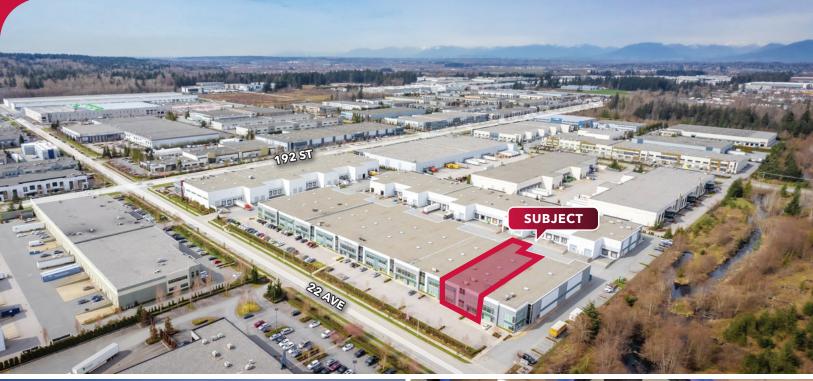

### Location

Twin Creeks Business Centre is located on the east side of 192nd Street just north of 22nd Avenue in Campbell Heights Business Park. Campbell Heights is known as one of the most successful and well-planned business parks in the Lower Mainland. Its strategic positioning offers convenient access to major transportation routes including Highway 99, Highway 91, Highway 15 (176th Street), Highway 10 (56th Avenue), and Highway 1. With multiple truck routes and proximity to the US border, this area is an efficient distribution hub.