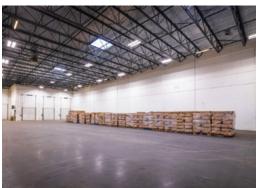

## **Features**

- ► Concrete tilt-up construction by Beedie Development
- ► Three (3) dock loading doors with levelers (9' X 10')
- One (1) grade loading door (12' X 14')
- ► High-efficiency T-5 fluorescent lighting
- ► Fully sprinklered
- ► HVAC office space
- ► Multiple washrooms
- ► Full kitchen space
- ► Lunch room
- ► Multiple private offices
- ► Forced air heating (warehouse)

## **Available Areas**

| Total        | 17,026 SF |
|--------------|-----------|
| Second floor | 3,386 SF  |
| Ground Floor | 13,640 SF |