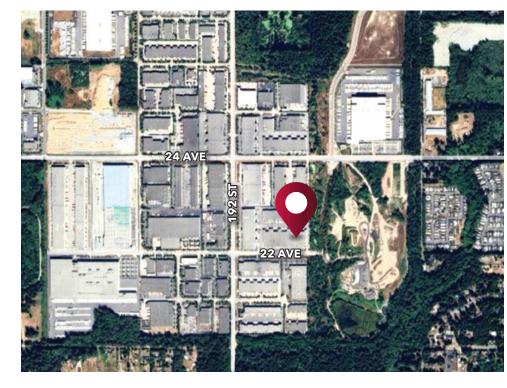

### Location

Twin Creeks Business Centre is located on the east side of 192nd Street just north of 22nd Avenue in Campbell Heights Business Park. Campbell Heights is known as one of the most successful and well-planned business parks in the Lower Mainland. Its strategic positioning offers convenient access to major transportation routes including Highway 99, Highway 91, Highway 15 (176th Street), Highway 10 (56th Avenue), and Highway 1. With multiple truck routes and proximity to the US border, this area is an efficient distribution hub.