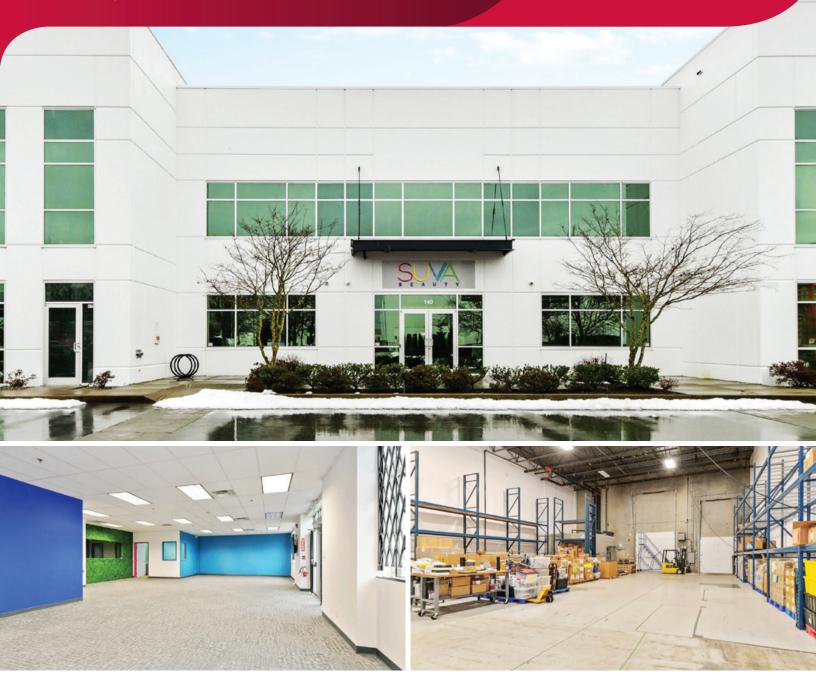

#### **Features**

- Concrete tilt-up construction
- ► 26' clear ceiling heights
- ESFR sprinkler system
- High efficiency T5 fluorescent lighting
- 1 dock and 1 grade loading door
- ► 3-phase electrical service
- Kitchenette/lunchroom
- 2 washrooms
- ▶ 6 reserved parking stalls

### **Available Area**

| Warehouse       | 4,529 SF |
|-----------------|----------|
| Office/showroom | 1,973 SF |
| Total           | 6,502 SF |