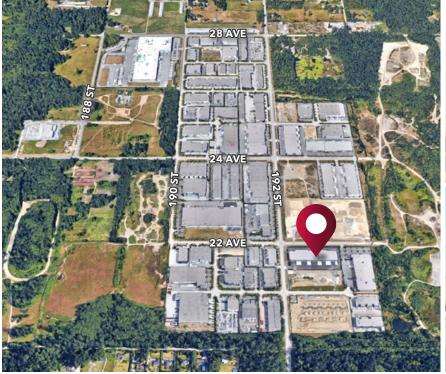

#### Location

The subject property located on 22nd Avenue within Campbell Heights Business Park, just east of 192 Street. Its strategic positioning offers convenient connections to major transportation routes including Highway 99, Highway 91, Highway 15 (176th Street), Highway 10 (56th Avenue), and Highway 1. With multiple truck routes and proximity to the US border, this area is an efficient distribution hub.