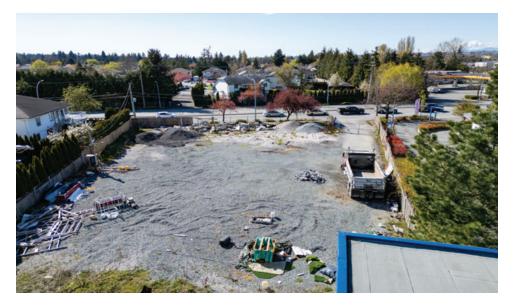

## **Opportunity**

Lee & Associates is proud to present the opportunity to acquire a 17, 216 square foot service industrial lot with tons of potential and upside. This unique property offers the ability to construct a multi-level building with allocated underground parking allowing more building area to be utilized on the surface and upper floors. The property allows for a variety of opportunities for end-users giving their business excellent exposure to 216th Street within the Township of Langley. Located directly off of Fraser Highway, the property is in proximity to the US border, Highway 10 and Highway 1.

#### **Lot Size**

17,216 square feet or 0.4 acres

#### **Possession**

Vacant upon completion