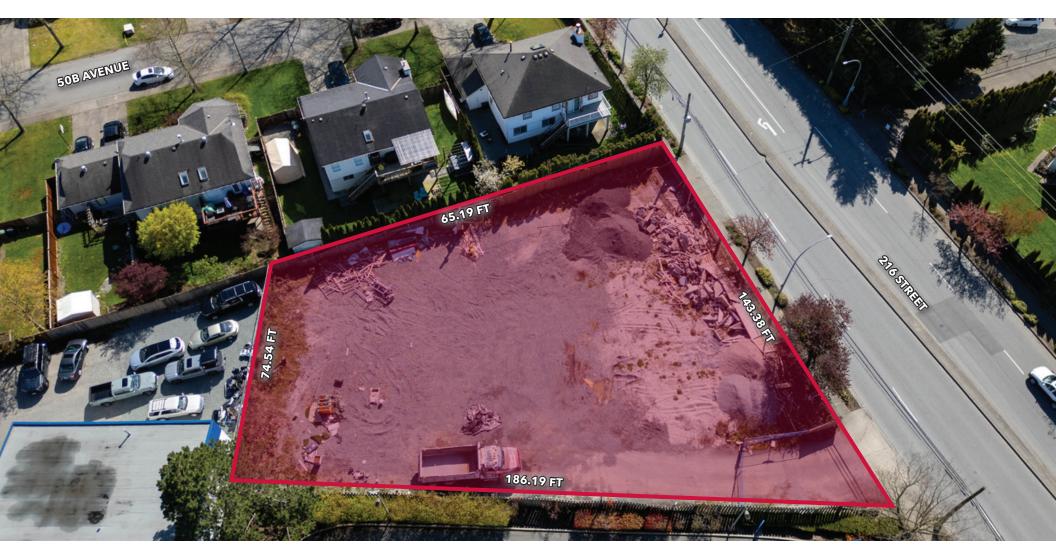

#### **Lot Size**

17,216 square feet or 0.4 acres

# **Legal Description**

LOT E, PLAN NWP20222, SECTION 6, TOWNSHIP 11