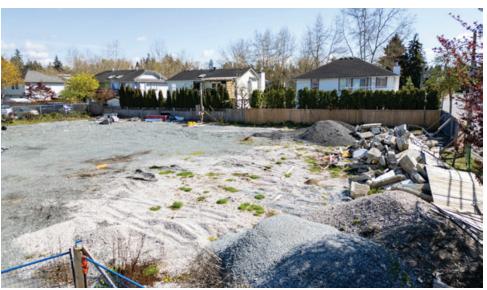

## **Opportunity**

Lee & Associates is proud to present the opportunity to acquire a 17, 216 square foot service industrial lot with tons of potential and upside. This unique property offers the ability to construct a multi-level building with allocated underground parking allowing more building area to be utilized on the surface and upper floors. The property allows for a variety of opportunities for end-users giving their business excellent exposure to 216th Street within the Township of Langley. Located directly off of Fraser Highway, the property is in proximity to the US border, Highway 10 and Highway 1.

#### **Lot Size**

17,216 square feet or 0.4 acres

#### **Possession**

Vacant upon completion