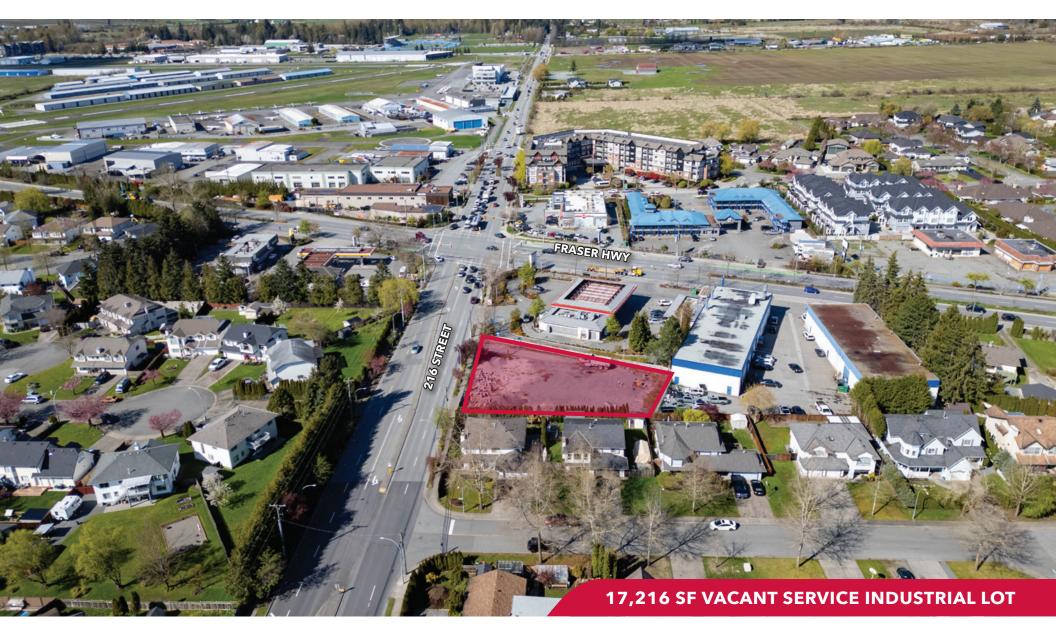

## **Opportunity**

Lee & Associates is proud to present the opportunity to acquire a 17, 216 square foot service industrial lot with tons of potential and upside. This unique property offers the ability to construct a multi-level building with allocated underground parking allowing more building area to be utilized on the surface and upper floors. The property allows for a variety of opportunities for end-users giving their business excellent exposure to 216th Street within the Township of Langley. Located directly off of Fraser Highway, the property is in proximity to the US border, Highway 10 and Highway 1.

#### Location

Situated directly off Fraser Highway within the community of Murrayville in the Township of Langley, this property is just minutes away from Downtown Langley. Murrayville is one of the most historically rich areas in the Township of Langley. The location offers a quaint and friendly neighbourhood, with numerous conveniences including easy accessibility to commuter routes. The Township of Langley's Operations Centre, main Fire Hall, Langley RCMP Detachment, Langley Memorial Hospital, BC Ambulance Service, and Langley School District #35 are all located in Murrayville.

#### **Lot Size**

17,216 square feet or 0.4 acres