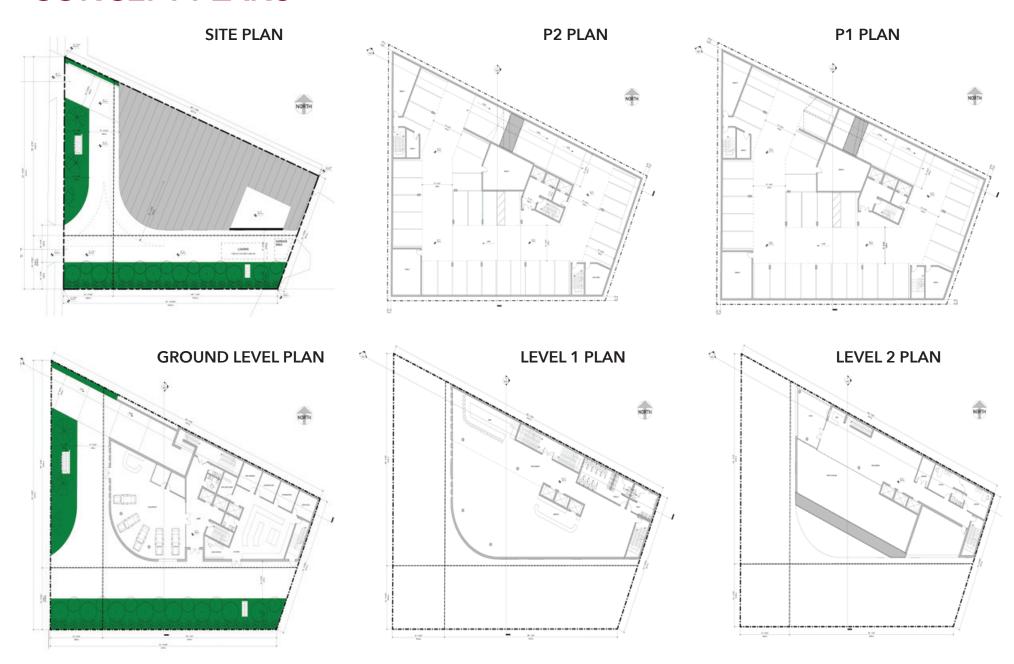

numerous conveniences including easy accessibility to commuter routes. The Township of Langley's Operations Centre, main Fire Hall, Langley RCMP Detachment, Langley Memorial Hospital, BC Ambulance Service, and Langley School District #35 are all located in Murrayville.



### Zoning

M-1B (Service Industrial Zone) allows for a variety of uses, including vehicle sales, service & rental, light manufacturing, warehousing, transportation uses and more. A full copy of the Bylaw in data room.

#### **Lot Size**

17,216 square feet or 0.4 acres

# **Legal Description**

LOT E, PLAN NWP20222, SECTION 6, TOWNSHIP 11

### **Property Taxes**

\$7,579.21 (2024)

### **Asking Price**

**Contact Broker** 

#### **Possession**

Vacant upon completion



# **CONCEPT RENDERINGS**





# **CONCEPT PLANS**







#### **Grant Basran**

Associate Vice President | Industrial D 604.630.3376 C 604.518.2188 grant.basran@lee-associates.com

### Sebastian Espinosa CCIM, SIOR

Personal Real Estate Corporation Senior Vice President | Industrial D 604.630.3396 C 604.783.8139 sebastian.espinosa@lee-associates.com

© 2024 Lee & Associates Commercial Real Estate (BC) Ltd. ("Lee & Associates Vancouver"). All Rights Reserved. 812. E. & O.E.: Although the information contained within is from sources believed to be reliable, no warranty or representation is made by Lee & Associates Vancouver as to its accuracy being subject to errors, omissions, conditions, prior lease, withdrawal or other changes without notice and same should not be relied upon without independent verification.