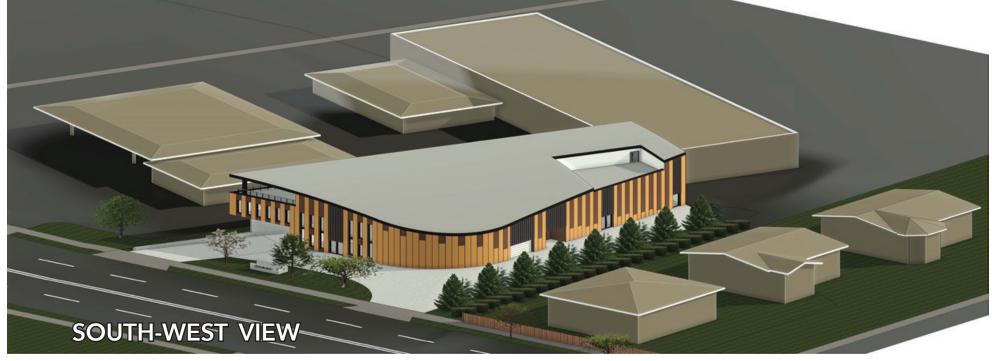

# **CONCEPT RENDERINGS**

## **Opportunity**

Lee & Associates is proud to present the opportunity to acquire a 17, 216 square foot service industrial lot with tons of potential and upside. This unique property offers the ability to construct a multi-level building with allocated underground parking allowing more building area to be utilized on the surface and upper floors. The property allows for a variety of opportunities for end-users giving their business excellent exposure to 216th Street within the Township of Langley. Located directly off of Fraser Highway, the property is in proximity to the US border, Highway 10 and Highway 1.