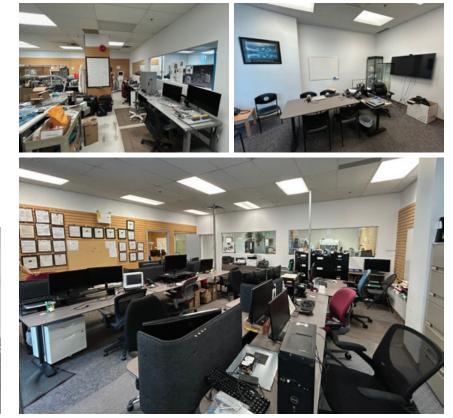

#### Features

- Central location with immediate highway access
- ► High profile architecturally designed complex
- Excellent identification
- ► Grade loading
- ► HVAC
- ► Three (3) private offices
- Open plan office/showroom area
- Sprinklered
- ► 3-phase power
- ► 12′ warehouse ceiling approx.