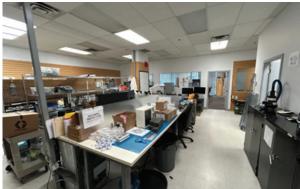

#### Features

- Central location with immediate highway access
- ► High profile architecturally designed complex
- Excellent identification
- ► Grade loading
- ► HVAC
- ► Three (3) private offices
- Open plan office/showroom area
- Sprinklered
- ► 3-phase power
- ► 12′ warehouse ceiling approx.