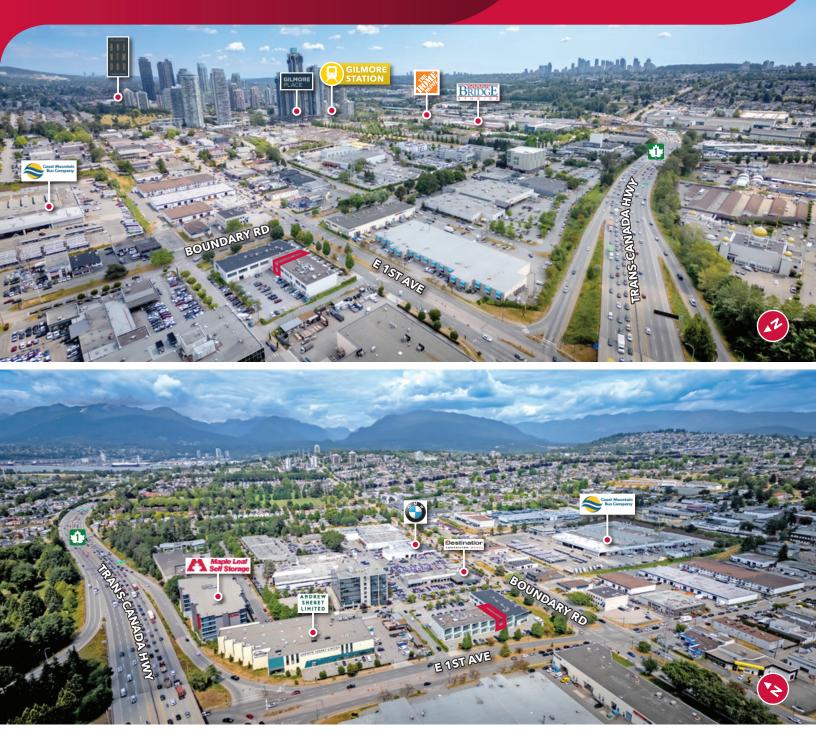

#### Location

The subject property is situated in a high-profile location with large street frontage and exposure at the northwest corner of 1st Avenue and Boundary Road. Immediate access to Boundary Road, 1st Avenue, and ramp to Highway 1.