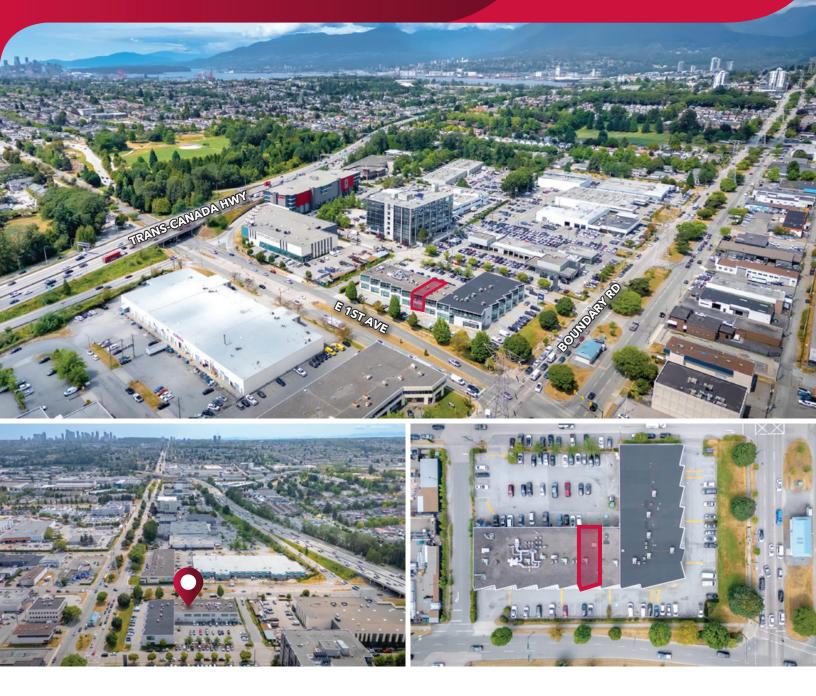

#### Location

The subject property is situated in a high-profile location with large street frontage and exposure at the northwest corner of 1st Avenue and Boundary Road. Immediate access to Boundary Road, 1st Avenue, and ramp to Highway 1.

#### Features

- Central location with immediate highway access
- ► High profile architecturally designed complex
- Excellent identification
- ► Grade loading
- ► HVAC
- ► Three (3) private offices
- Open plan office/showroom area
- Sprinklered
- ► 3-phase power
- ► 12′ warehouse ceiling approx.