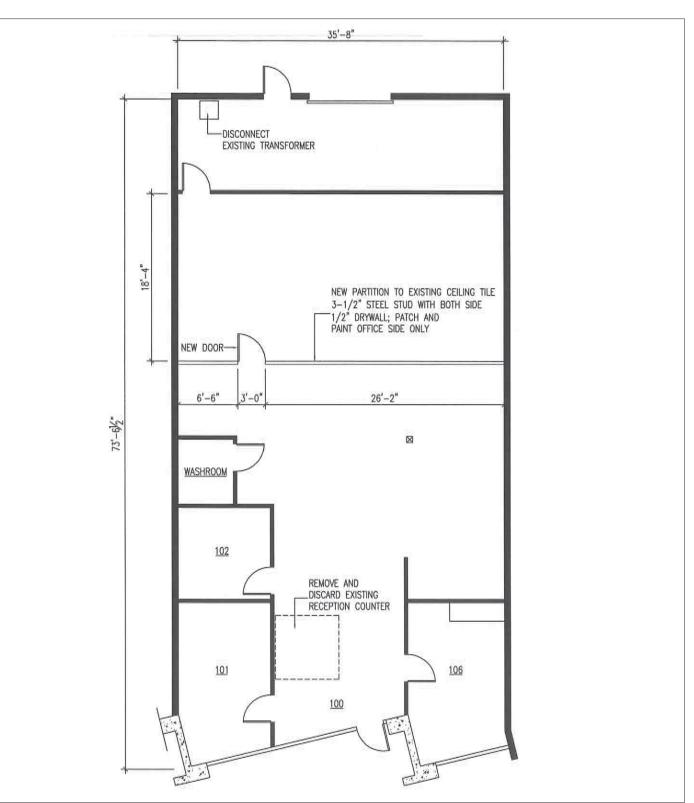

al Monthly Rent** \$8,241.59 plus GST

# Availability

Contact agent

#### Zoning

I-2 (Industrial) – contact agent for detailed zoning information.



#### Location

The subject property is situated in a high-profile location with large street frontage and exposure at the northwest corner of 1st Avenue and Boundary Road. Immediate access to Boundary Road, 1st Avenue, and ramp to Highway 1.

#### Features

- Central location with immediate highway access
- ► High profile architecturally designed complex
- Excellent identification
- ► Grade loading
- ► HVAC
- ► Three (3) private offices
- Open plan office/showroom area
- Sprinklered
- ► 3-phase power
- ► 12′ warehouse ceiling approx.

### Parking

Four (4) designated on-site parking stalls at no additional charge



#### **Floor Plan**

R







# FOR LEASE | OFFICE/WAREHOUSE 3687 EAST 1ST AVENUE VANCOUVER, BC





Chris McIntyre

Personal Real Estate Corporation D 604.630.3392 C 604.889.0699 chris.mcintyre@lee-associates.com Ryan Barichello D 604.630.3371 C 604.889.4146 ryan.barichello@lee-associates.com

© 2024 Lee & Associates Commercial Real Estate (BC) Ltd. ("Lee & Associates Vancouver"). All Rights Reserved. 0828. E. & O.E.: Although the information contained within is from sources believed to be reliable, no warranty or representation is made by Lee & Associates Vancouver as to its accuracy being subject to errors, omissions, conditions, prior lease, withdrawal or other changes without notice and same should not be relied upon without independent verification.