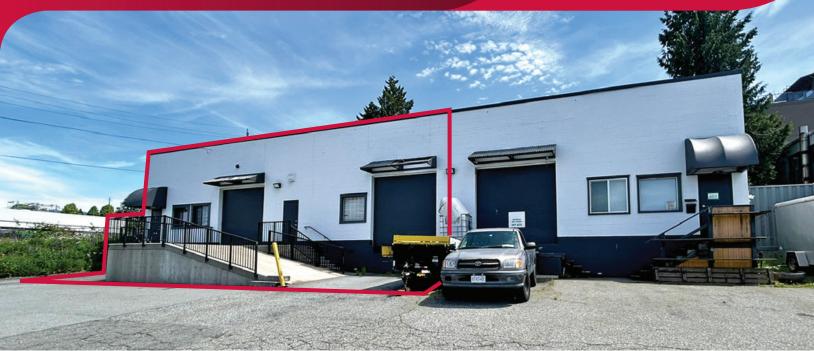

# FOR LEASE | INDUSTRIAL #402 - 3835 1ST AVENUE BURNABY, BC

- ▶ 6,194 SF Dock and Grade Loading Unit
- ► Popular 1st Avenue & Boundary Road Location
- Quick and Easy Access to Highway 1 and Rapid Transit (Gilmore Station)

#### Location

The property is strategically located on the north side of 1st Avenue and a half-block east of Boundary Road in North Burnaby. The property offers quick and easy access to Highway 1, Lougheed Highway, downtown, and the North Shore.

#### **Features**

- ► Close to Highway 1 and transit (Gilmore Station)
- ► Concrete block construction
- ► Dock and grade loading
- ▶ Dock leveler
- ► Ample parking and loading areas