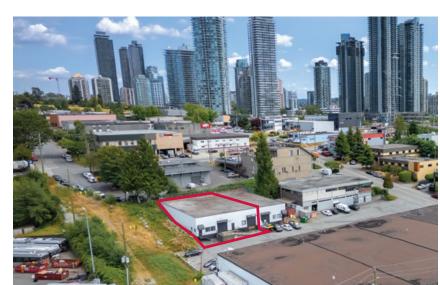

# FOR LEASE | INDUSTRIAL #402 - 3835 1ST AVENUE BURNABY, BC

- ▶ 6,194 SF Dock and Grade Loading Unit
- ► Popular 1st Avenue & Boundary Road Location
- Quick and Easy Access to Highway 1 and Rapid Transit (Gilmore Station)

#### Location

The property is strategically located on the north side of 1st Avenue and a half-block east of Boundary Road in North Burnaby. The property offers quick and easy access to Highway 1, Lougheed Highway, downtown, and the North Shore.