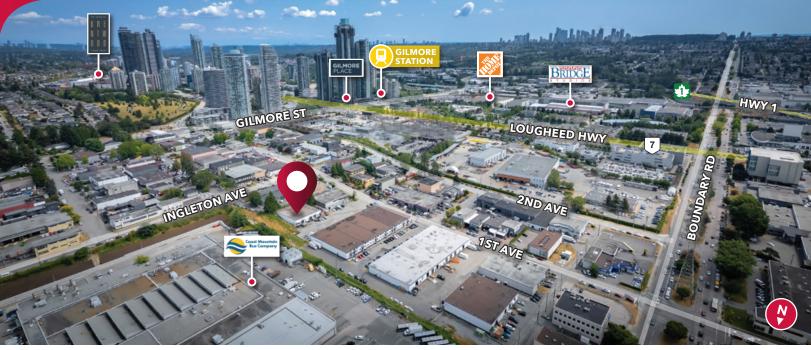

#### Location

The property is strategically located on the north side of 1st Avenue and a half-block east of Boundary Road in North Burnaby. The property offers quick and easy access to Highway 1, Lougheed Highway, downtown, and the North Shore.

#### **Features**

- ► Close to Highway 1 and transit (Gilmore Station)
- ► Concrete block construction
- ► Dock and grade loading
- ▶ Dock leveler
- ► Ample parking and loading areas