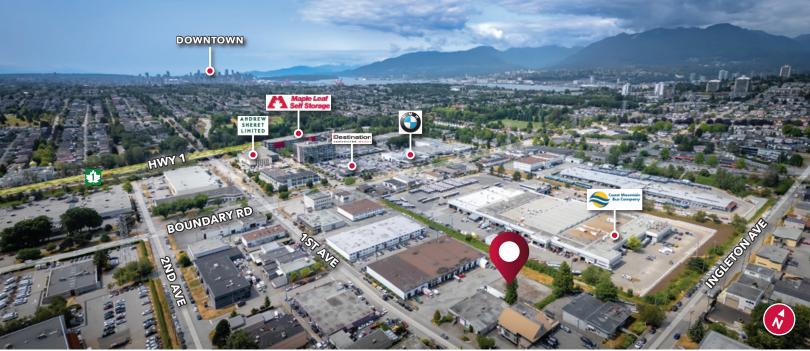

#### Location

The property is strategically located on the north side of 1st Avenue and a half-block east of Boundary Road in North Burnaby. The property offers quick and easy access to Highway 1, Lougheed Highway, downtown, and the North Shore.

#### **Features**

- ► Close to Highway 1 and transit (Gilmore Station)
- ► Concrete block construction
- ► Dock and grade loading
- ▶ Dock leveler
- ► Ample parking and loading areas