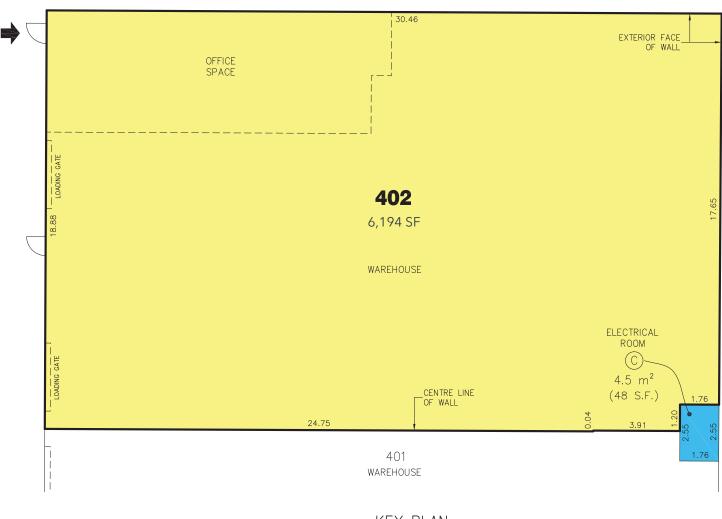

## Unit 402 Survey

## **Unit Areas (Approximate)**

 Office
 881 SF

 Warehouse
 5,313 SF

 Total
 6,194 SF