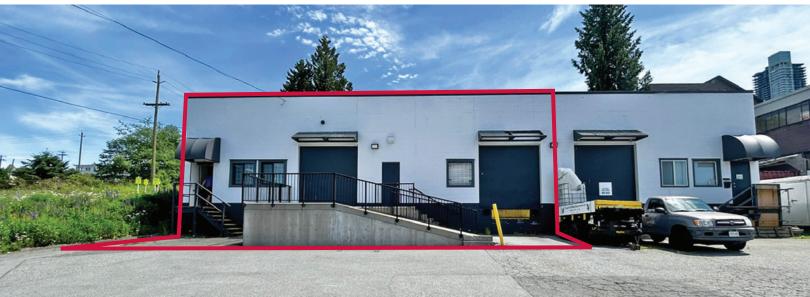

# FOR LEASE | INDUSTRIAL #402 - 3835 1ST AVENUE BURNABY, BC







- ▶ 6,194 SF Dock and Grade Loading Unit
- ► Popular 1st Avenue & Boundary Road Location
- Quick and Easy Access to Highway 1 and Rapid Transit (Gilmore Station)

#### **Chris McIntyre**

Personal Real Estate Corporation

D 604.630.3392 C 604.889.0699
chris.mcintyre@lee-associates.com







## Zoning

M-3 (Heavy Industrial)

## **Unit Areas (Approximate)**

 Office
 881 SF

 Warehouse
 5,313 SF

 Total
 6,194 SF

#### **Basic Rent**

\$21.00 PSF NNN

#### **Additional Rent**

\$8.45 PSF (2025)

## **Total Monthly Rent**

\$15,201.11 per month plus GST & utilities

## **Availability**

30 days notice

#### Location

The property is strategically located on the north side of 1st Avenue and a half-block east of Boundary Road in North Burnaby. The property offers quick and easy access to Hi