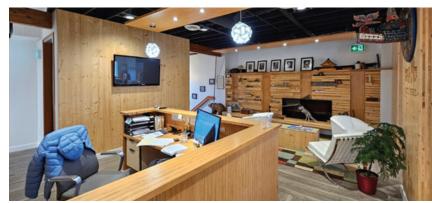

#### **Features**

- ► 2 grade loading doors
- ▶ ±13.5′ clear ceiling height
- ▶ 3-phase (400 amp) electrical service
- ► 11 parking stalls
- Extensive high-end office build out with private offices, boardroom, open plan areas
- ► Air conditioned office/showroom area (HVAC)
- ► Ample natural light in office/showroom
- ► Concrete block construction