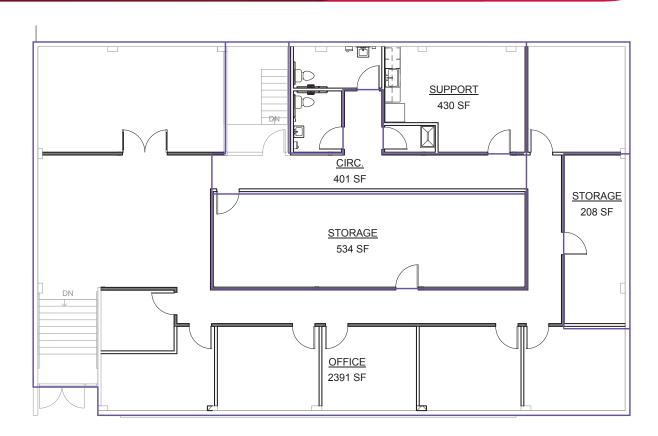

## **Main Floor**

## **Building Area**

Main floor office/light storage 4,000 SF 4,000 SF Lower floor warehouse Total 8,000 SF