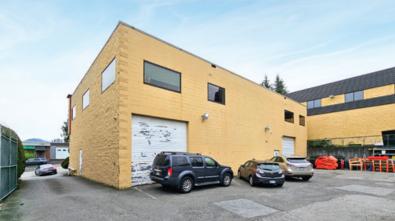

#### **Features**

- ► 2 grade loading doors
- ▶ ±13.5′ clear ceiling height
- ▶ 3-phase (400 amp) electrical service
- ► 11 parking stalls
- Extensive high-end office build out with private offices, boardroom, open plan areas
- ► Air conditioned office/showroom area (HVAC)
- ► Ample natural light in office/showroom
- ► Concrete block construction