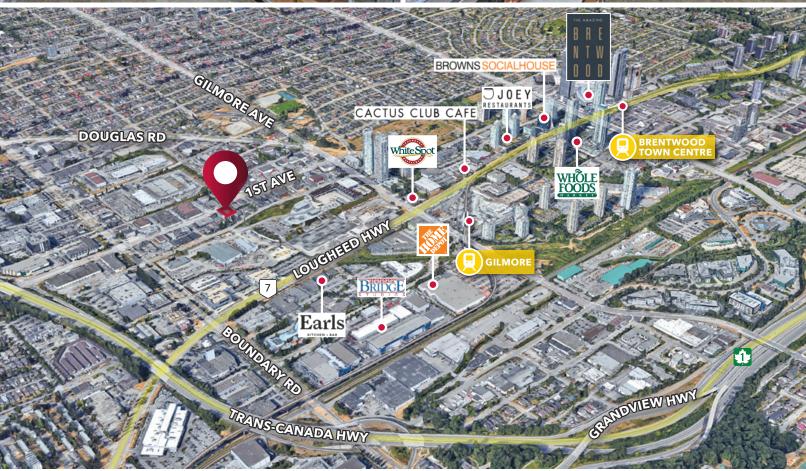

## Location

The subject property is located on the south side of 1st Avenue, one and a half blocks east of Boundary Road. This central property offers quick and easy access to Downtown, the North Shore, Lougheed, and the Trans-Canada Highway. The site is also in walking distance to Gilmore Skytrain station.