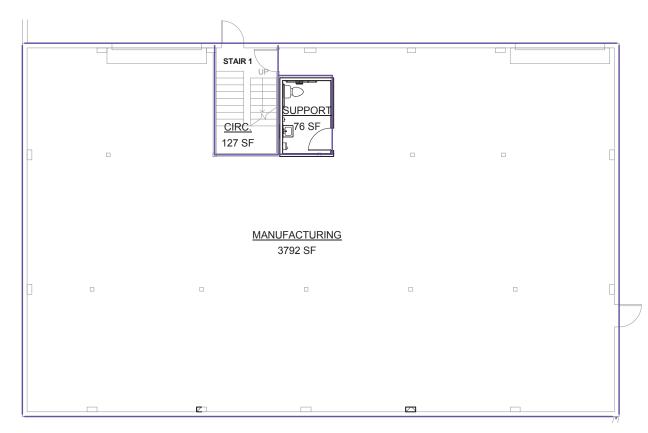

## **Lower Floor**

## **Building Area**

Main floor office/light storage 4,000 SF 4,000 SF Lower floor warehouse Total 8,000 SF