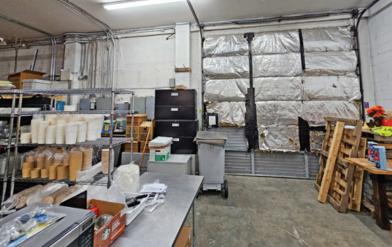

## **Lower Floor**

#### **Features**

- ► 2 grade loading doors
- ▶ ±13.5′ clear ceiling height
- ▶ 3-phase (400 amp) electrical service
- ► 11 parking stalls
- Extensive high-end office build out with private offices, boardroom, open plan areas
- ► Air conditioned office/showroom area (HVAC)
- ► Ample natural light in office/showroom
- ► Concrete block construction