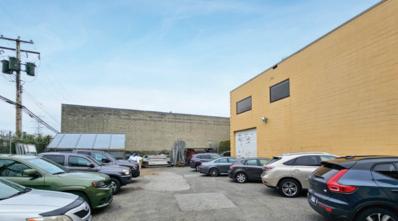

#### **Features**

- ► 2 grade loading doors
- ▶ ±13.5′ clear ceiling height
- ▶ 3-phase (400 amp) electrical service
- ► 11 parking stalls
- Extensive high-end office build out with private offices, boardroom, open plan areas
- ► Air conditioned office/showroom area (HVAC)
- ► Ample natural light in office/showroom
- ► Concrete block construction