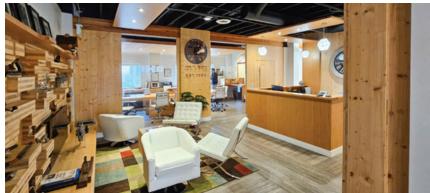

#### **Features**

- ► 2 grade loading doors
- ▶ ±13.5′ clear ceiling height
- ▶ 3-phase (400 amp) electrical service
- ► 11 parking stalls
- Extensive high-end office build out with private offices, boardroom, open plan areas
- ► Air conditioned office/showroom area (HVAC)
- ► Ample natural light in office/showroom
- ► Concrete block construction