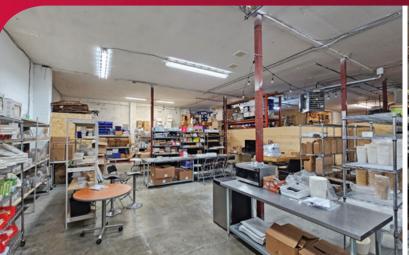

## **Main Floor**

#### **Features**

- ► 2 grade loading doors
- ▶ ±13.5′ clear ceiling height
- ▶ 3-phase (400 amp) electrical service
- ► 11 parking stalls
- Extensive high-end office build out with private offices, boardroom, open plan areas
- ► Air conditioned office/showroom area (HVAC)
- ► Ample natural light in office/showroom
- ► Concrete block construction