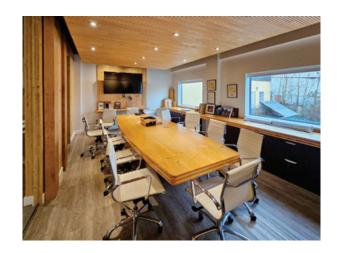

#### **Features**

- ► 2 grade loading doors
- ▶ ±13.5′ clear ceiling height
- ▶ 3-phase (400 amp) electrical service
- ► 11 parking stalls
- Extensive high-end office build out with private offices, boardroom, open plan areas
- ► Air conditioned office/showroom area (HVAC)
- ► Ample natural light in office/showroom
- ► Concrete block construction