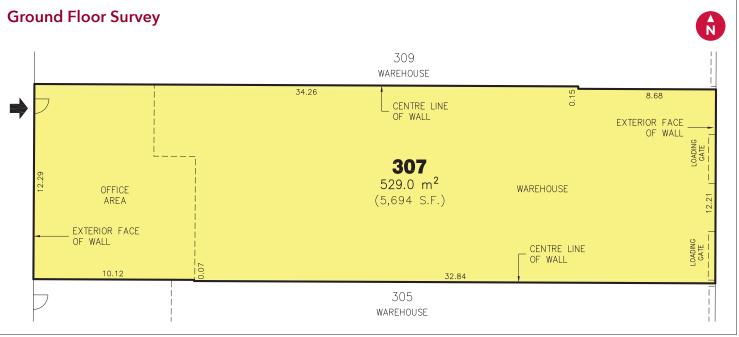

## **Unit Areas (Approximate)**

| Office    | 1,000 SF |
|-----------|----------|
| Warehouse | 4,716 SF |
| Total     | 5,716 SF |

**Basic Rent** \$23.00 PSF NNN

**Additional Rent** \$8.01 PSF (2025)

**Total Monthly Rent** \$14,771.10 plus GST & utilities

### Features

- Close to Highway 1 and transit (Gilmore Station)
- Concrete block construction
- ► 3 private offices/reception area
- ► 2 dock loading doors
- Ample parking and loading areas
- ▶ 16' warehouse ceiling height (approximate)
- ► Lunchroom
- Unit 1 level