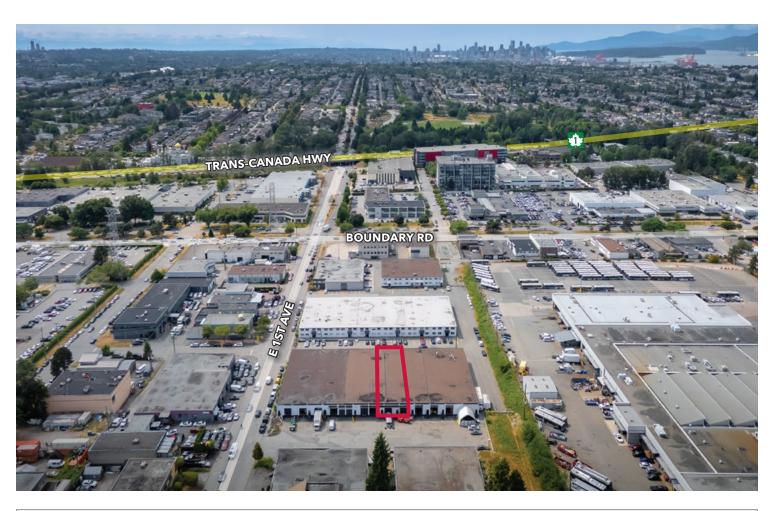

#### Location

The property is strategically located on the north side of 1st Avenue and a half-block east of Boundary Road in North Burnaby. The property offers quick and easy access to Highway 1, Lougheed Highway, downtown, and the North Shore.