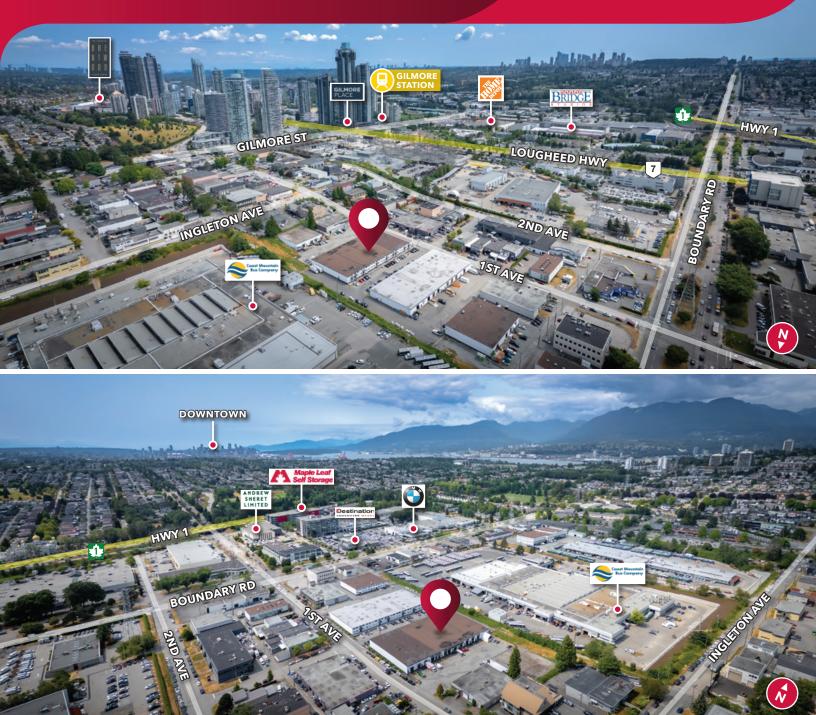

#### Location

The property is strategically located on the north side of 1st Avenue and a half-block east of Boundary Road in North Burnaby. The property offers quick and easy access to Highway 1, Lougheed Highway, downtown, and the North Shore.