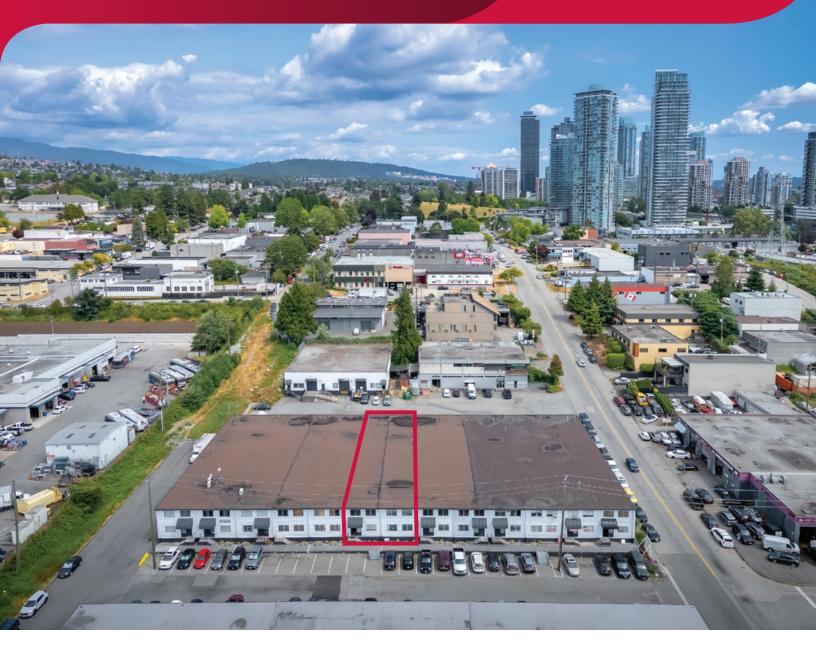

## FOR LEASE | INDUSTRIAL **#307 - 3815 1ST AVENUE** BURNABY, BC

- 5,716 SF Dock Loading Unit (2 Doors)
- Popular 1st Avenue & Boundary Road Location
- Ample Loading Area for Large Trucks

Chris McIntyre Personal Real Estate Corporation D 604.630.3392 C 604.889.0699 chris.mcintyre@lee-associates.com

#### Location

The property is strategically located on the north side of 1st Avenue and a half-block east of Boundary Road in North Burnaby. The property offers quick and easy access to Highway 1, Lougheed Highway, downtown, and the North Shore.