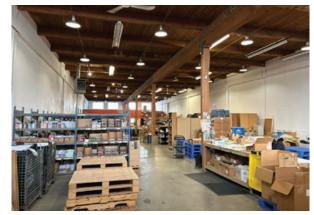

### Features

- Close to Highway 1 and transit (Gilmore Station)
- Concrete block construction
- ► 3 private offices/reception area
- ► 2 dock loading doors
- Ample parking and loading areas
- ▶ 16' warehouse ceiling height (approximate)
- ► Lunchroom
- Unit 1 level