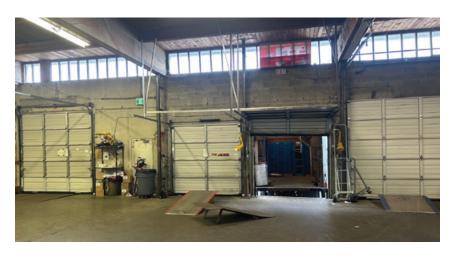

#### **Features**

- ► Close to Highway 1 and transit (Gilmore Station)
- ► Concrete block construction
- ► Dock loading (4 doors)
- ► Dock leveler (2 doors)
- ► Ample parking and loading areas