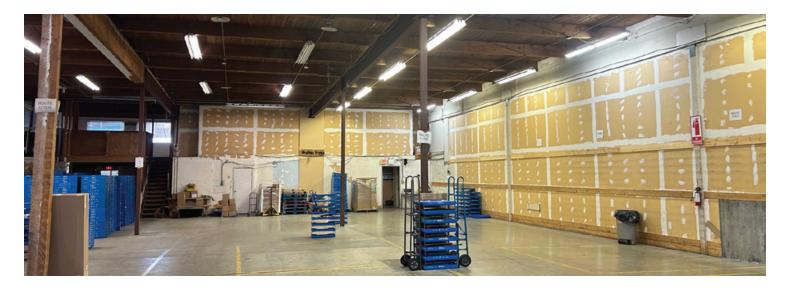

## **Unit Areas (Approximate)**

| Office    | 1,000 SF |
|-----------|----------|
| Warehouse | 7,451 SF |
| Total     | 8,451 SF |