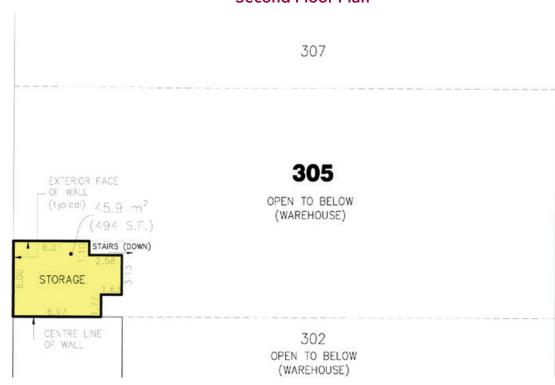

#### **Second Floor Plan**

## **Unit Areas (Approximate)**

| Office    | 1,000 SF |
|-----------|----------|
| Warehouse | 7,451 SF |
| Total     | 8,451 SF |