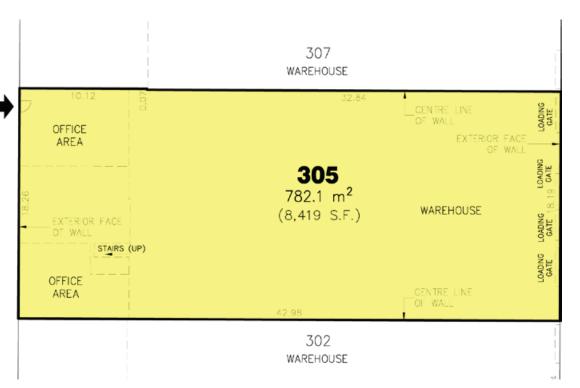

#### **Ground Floor Plan**

## **Unit Areas (Approximate)**

| Office    | 1,000 SF |
|-----------|----------|
| Warehouse | 7,451 SF |
| Total     | 8,451 SF |