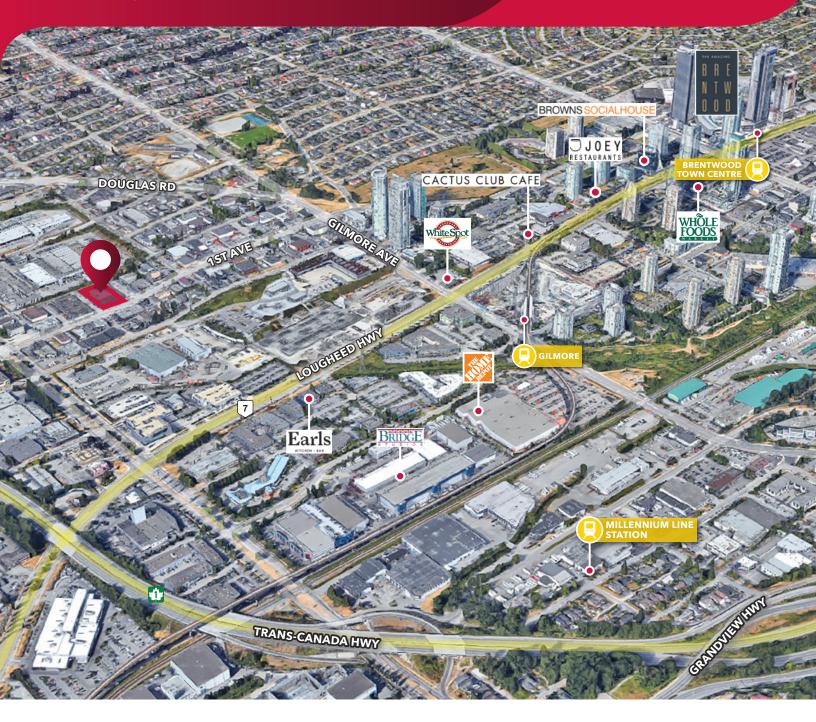

#### Location

The property is strategically located on the north side of 1st Avenue and a half-block east of Boundary Road in North Burnaby. The property offers quick and easy access to Highway 1, Lougheed Highway, downtown, and the North Shore.