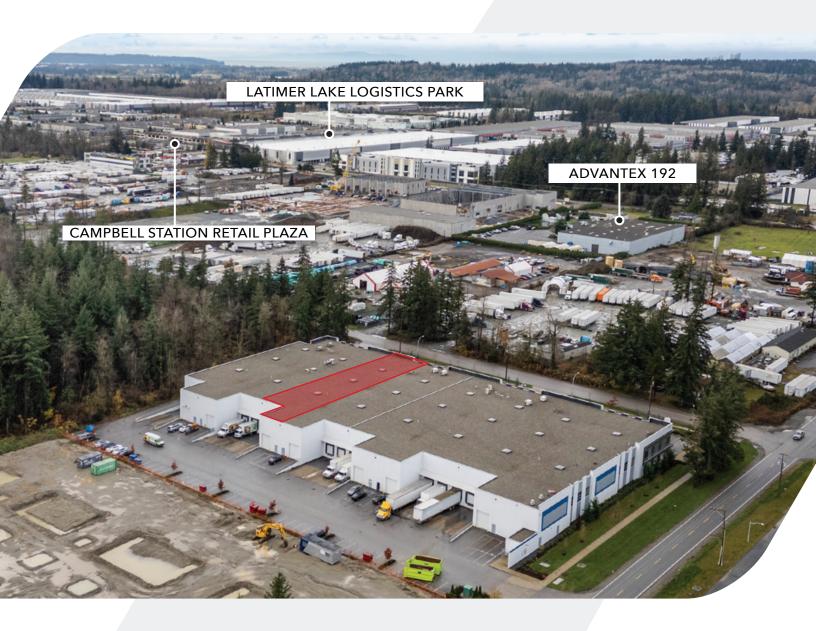

## Opportunity

Exceptional opportunity to acquire a 14,135 SF industrial strata unit at Cedar Heights Business Centre. Situated in the Campbell Heights industrial district of Surrey, this warehouse offers excellent connectivity to major transportation networks, making it an ideal choice for businesses looking to expand or establish a presence in a premier industrial hub.

### **Location Overview**

Cedar Heights Business Centre is situated on a 4.8 acre development in Surrey's Campbell Heights. Campbell Heights is known as one of the most successful and well-planned business parks in the Lower Mainland. Campbell Heights' central location provides easy access to Highway 99, Highway 91, Highway 15 (176th Street), Highway 10 (56th Avenue) and the Trans-Canada Highway 1. In addition, the US Border crossing is only minutes away.