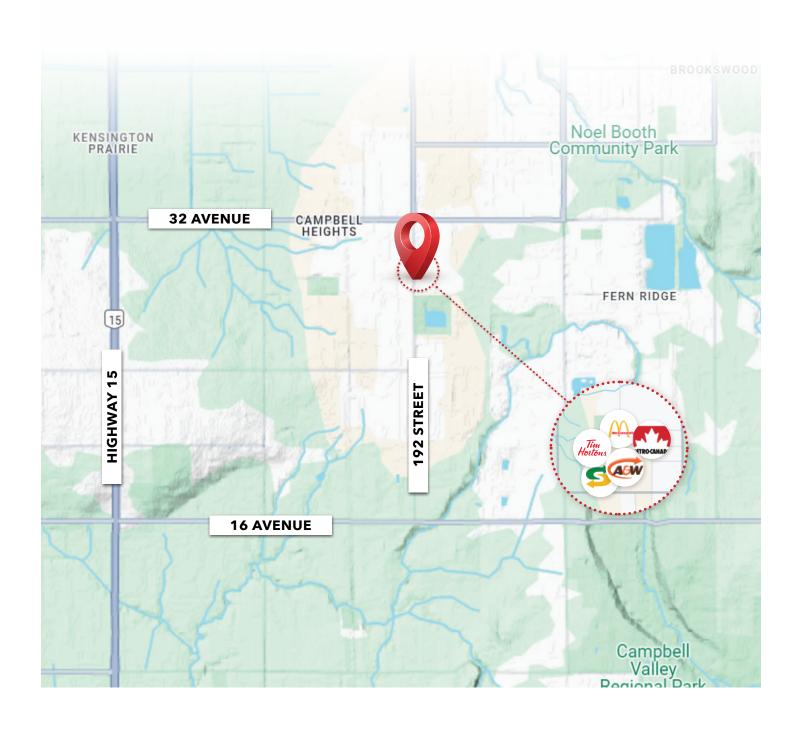

### **Location Overview**

Cedar Heights Business Centre is situated on a 4.8 acre development in Surrey's Campbell Heights. Campbell Heights is known as one of the most successful and well-planned business parks in the Lower Mainland. Campbell Heights' central location provides easy access to Highway 99, Highway 91, Highway 15 (176th Street), Highway 10 (56th Avenue) and the Trans-Canada Highway 1. In addition, the US Border crossing is only minutes away.