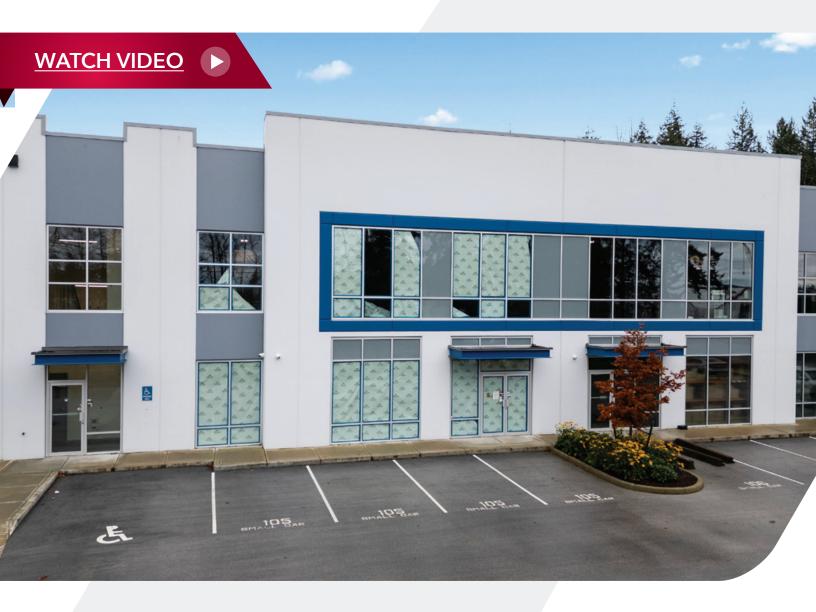

## FIRST CLASS MID-BAY WAREHOUSE FOR SALE

14,135 SF of Prime Industrial Warehouse Space
Dock and Grade Loading
Strategically Located in Campbell Heights

## Opportunity

Exceptional opportunity to acquire a 14,135 SF industrial strata unit at Cedar Heights Business Centre. Situated in the Campbell Heights industrial district of Surrey, this warehouse offers excellent connectivity to major transportation networks, making it an ideal choice for businesses looking to expand or establish a presence in a premier industrial hub.

### **Location Overview**

Cedar Heights Business Centre is situated on a 4.8 acre development in Surrey's Campbell Heights. Campbell Heights is known as one of the most successful and well-planned business parks in the Lower Mainland. Campbell Heights' central location provides easy access to Highway 99, Highway 91, Highway 15 (176th Street), Highway 10 (56th Avenue) and the Trans-Canada Highway 1. In addition, the US Border crossing is only minutes away.