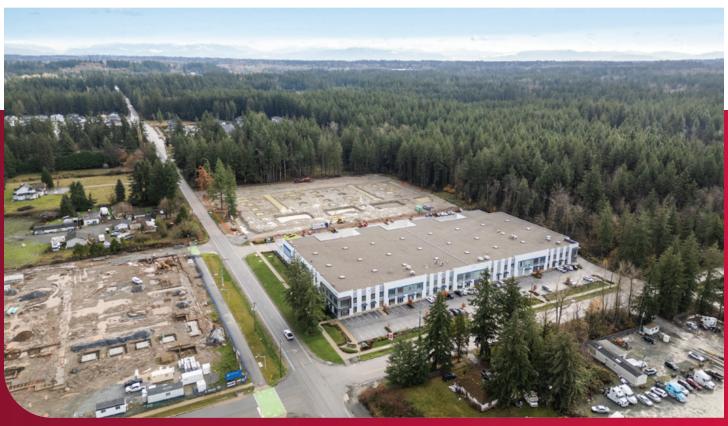

## FIRST CLASS MID-BAY WAREHOUSE FOR SALE

14,135 SF of Prime Industrial Warehouse Space
Dock and Grade Loading
Strategically Located in Campbell Heights

## Opportunity

Exceptional opportunity to acquire a 14,135 SF industrial strata unit at Cedar Heights Business Centre. Situated in the Campbell Heights industrial district of Surrey, this warehouse offers excellent connectivity to major transportation networks, making it an ideal choice for businesses looking to expand or establish a presence in a premier industrial hub.

### **Location Overview**

Cedar Heights Business Centre is situated on a 4.8 acre development in Surrey's Campbell Heights. Campbell Heights is known as one of the most successful and well-planned business parks in the Lower Mainland. Campbell Heights' central location provides easy access to Highway 99, Highway 91, Highway 15 (176th Street), Highway 10 (56th Avenue) and the Trans-Canada Highway 1. In addition, the US Border crossing is only minutes away.