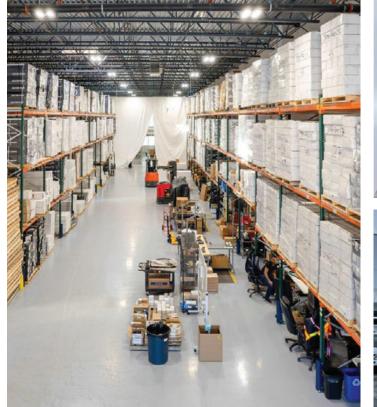

## Opportunity

Exceptional opportunity to acquire a 14,135 SF industrial strata unit at Cedar Heights Business Centre. Situated in the Campbell Heights industrial district of Surrey, this warehouse offers excellent connectivity to major transportation networks, making it an ideal choice for businesses looking to expand or establish a presence in a premier industrial hub.

### **Features**

- » One (1) grade loading door (12' X 14' approximately)
- » Two (2) dock loading doors (8' X 10' approximately) with automatic levelers
- » 26' ceilings
- » 3-phase power (200 amp/600 volts)
- » ESFR fire suppression
- » LED lighting fixtures
- » Floor load capacity; ground floor 500lbs per SF, mezzanine 100lbs per SF
- » 19 parking spots
- » Constructed in 2022