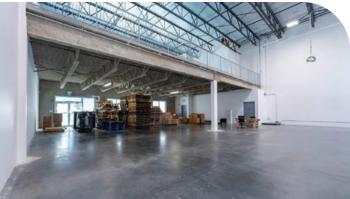

### **Features**

- » One (1) grade loading door (12' X 14' approximately)
- » Two (2) dock loading doors (8' X 10' approximately) with automatic levelers
- » 26' ceilings
- » 3-phase power (200 amp/600 volts)
- » ESFR fire suppression
- » LED lighting fixtures
- » Floor load capacity; ground floor 500lbs per SF, mezzanine 100lbs per SF
- » 19 parking spots
- » Constructed in 2022

Strata Lot Size 14,135 SF including 1,915 SF structural mezzanine and

12,220 SF of ground floor warehouse

**PID** 031-776-264

**Zoning** IB1 - Business Park 1 Zone

**Property Taxes** \$72,355.16 (2024)

Strata Fees \$1,606.84 per month