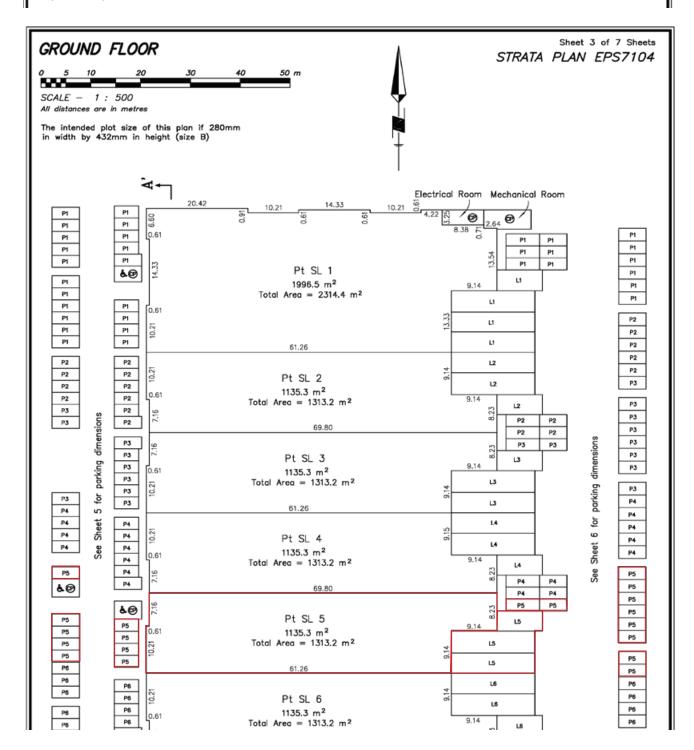

### Strata Plan

STRATA PLAN OF LOT A, SECTION 22, TOWNSHIP 7, NEW WESTMINSTER DISTRICT, PLAN EPP107329 Sheet 1 of 7 Sheets
STRATA PLAN EPS7104

City of Surrey BCGS 92G.007

Strata Lot Size 14,135 SF including 1,915 SF structural mezzanine and

12,220 SF of ground floor warehouse

**PID** 031-776-264

**Zoning** IB1 - Business Park 1 Zone

**Property Taxes** \$72,355.16 (2024)

Strata Fees \$1,606.84 per month