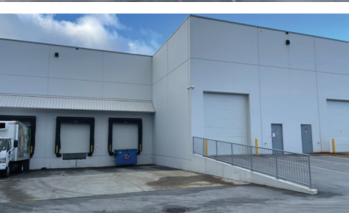

### **Features**

- » One (1) grade loading door (12' X 14' approximately)
- » Two (2) dock loading doors (8' X 10' approximately) with automatic levelers
- » 26' ceilings
- » 3-phase power (200 amp/600 volts)
- » ESFR fire suppression
- » LED lighting fixtures
- » Floor load capacity; ground floor 500lbs per SF, mezzanine 100lbs per SF
- » 19 parking spots
- » Constructed in 2022