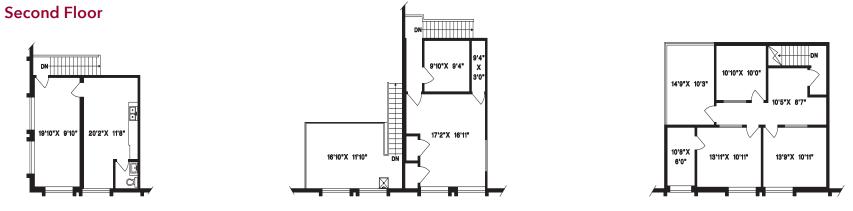

#### **Available Area**

| Warehouse (Units 1-5)           | 11,512 SF |
|---------------------------------|-----------|
| Ground Floor Office (Units 1-5) | 2,247 SF  |
| Second Floor Office (Units 1-5) | 2,103 SF  |
| Mezzanine (Unit 2)              | 298 SF    |
| Total                           | 16,160 SF |

#### **Ground Floor**

Grant Basran Associate Vice President | Industrial D 604.630.3376 C 604.518.2188 grant.basran@lee-associates.com