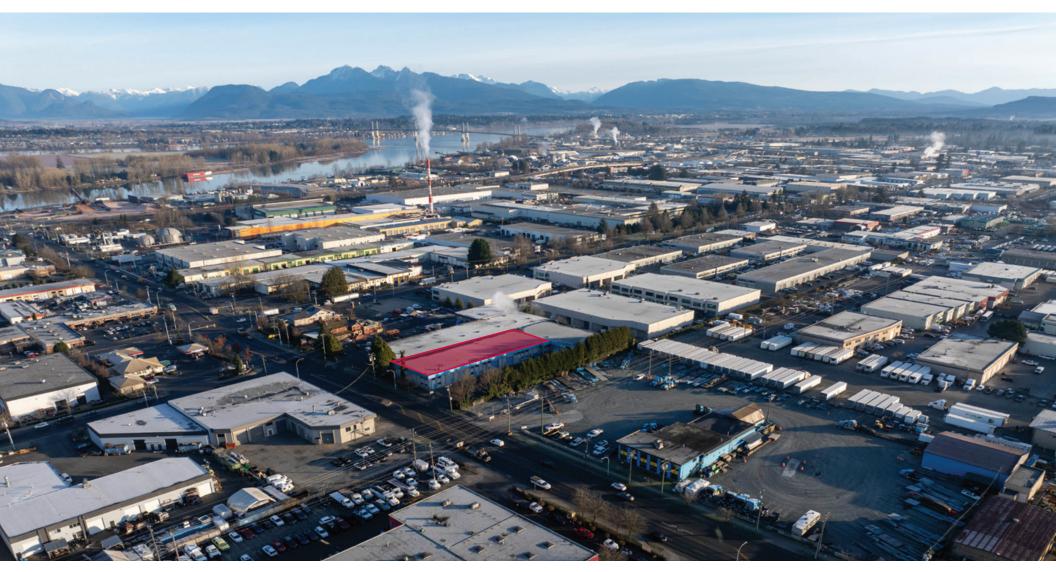

#### Location

The subject property is situated on the east side of 192<sup>nd</sup> Street, directly south of 96<sup>th</sup> Avenue. The property offers excellent exposure to 192<sup>nd</sup> Street in Port Kells, one of the most desirable industrial areas in the Lower Mainland providing direct access to Highway 17, Highway 1 and proximity to the US border along with its geographically central nature and complimentary industries and services in the immediate area.