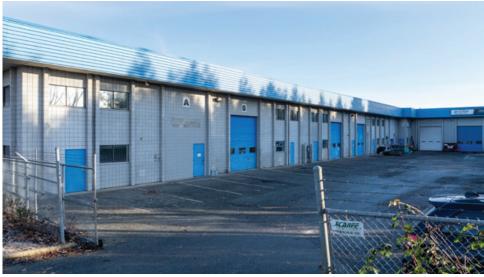

#### **Features**

- Sprinklered
- Forced air heaters
- 19' ceilings
- Concrete block construction
- Lunchroom
- Washrooms
- Private & open concept offices
- Three (3) grade loading doors (12' X 14')
- One (1) grade loading door (8' X 8')