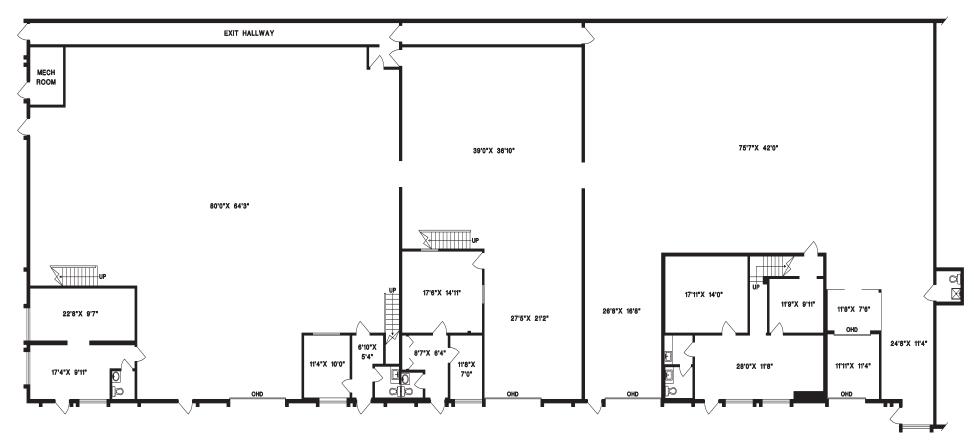

#### **Available Area**

| Warehouse (Units 1-5)           | 11,512 SF |
|---------------------------------|-----------|
| Ground Floor Office (Units 1-5) | 2,247 SF  |
| Second Floor Office (Units 1-5) | 2,103 SF  |
| Mezzanine (Unit 2)              | 298 SF    |
| Total                           | 16,160 SF |

#### **Ground Floor**

Grant Basran Associate Vice President | Industrial D 604.630.3376 C 604.518.2188 grant.basran@lee-associates.com