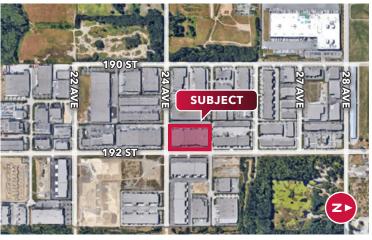

### Location

Campbell Heights Business Park is situated in Surrey, British Columbia's second largest city after Vancouver and one of Canada's fastest growing cities. Campbell Heights is bordered by 40th Avenue to the north, 20th Avenue to the south and 194th Street to the east. This strategic location allows quick access to all major transportation corridors through Metro Vancouver.