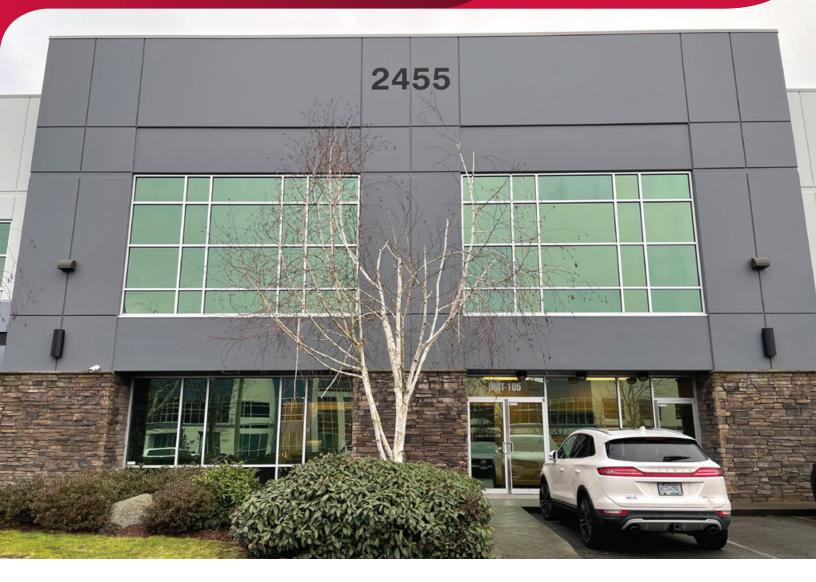

# FOR LEASE | OFFICE UNIT 105 - 2455 192 STREET SURREY, BC

- 2,036 SF of Second Floor Office Space
- **▶** Strategically Located in Campbell Heights

## **Highlights**

- ► Excellent exposure to 192nd Street
- ► Located minutes from Canada/US Pacific Border
- ► Secured and separate access
- Quality concrete tilt-up construction