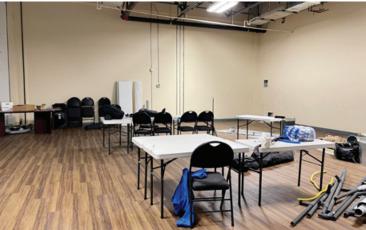

### **Features**

- ▶ Washroom
- ► T5 lighting
- ▶ Kitchenette
- Private office
- ▶ Open area office
- ► HVAC office
- ► Attractive glazing

## **Available Space**

2,036 SF