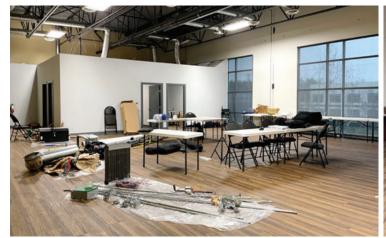

### **Features**

- ▶ Washroom
- ► T5 lighting
- ▶ Kitchenette
- Private office
- ▶ Open area office
- ► HVAC office
- ► Attractive glazing

## **Available Space**

2,036 SF