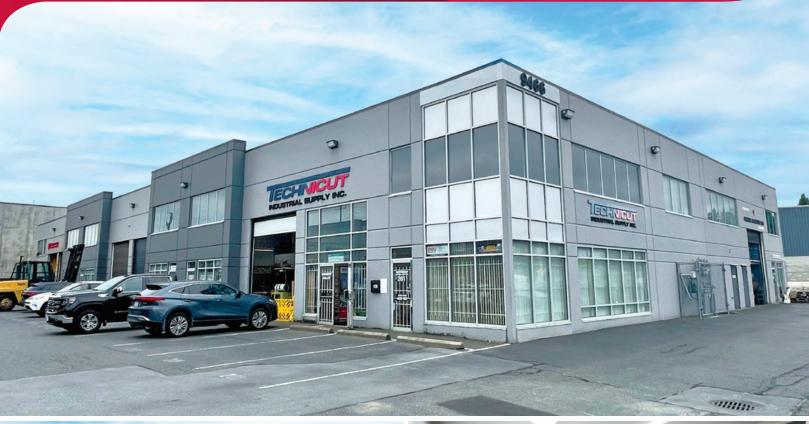

# FOR LEASE | INDUSTRIAL UNIT 203 - 9466 189 STREET SURREY, BC

- ▶ 2,329 SF Quality Warehouse/Office Space
- ► Situated in Highly Sought After Port Kells

### Location

The subject space is situated along 189 Street at 94th Avenue. The property offers excellent exposure to 189 Street in Port Kells, one of the most desirable industrial areas in the Lower Mainland due to its proximity to Highway 17, Highway 1, access to the U.S. border, its geographically central nature and complementary industries and services.