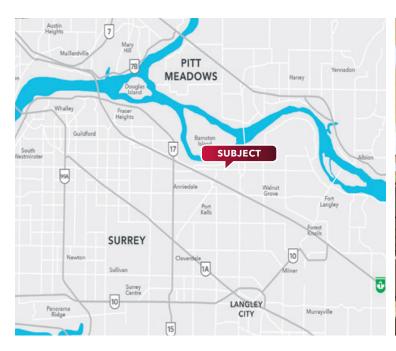

### Location

The subject space is situated along 189 Street at 94th Avenue. The property offers excellent exposure to 189 Street in Port Kells, one of the most desirable industrial areas in the Lower Mainland due to its proximity to Highway 17, Highway 1, access to the U.S. border, its geographically central nature and complementary industries and services.