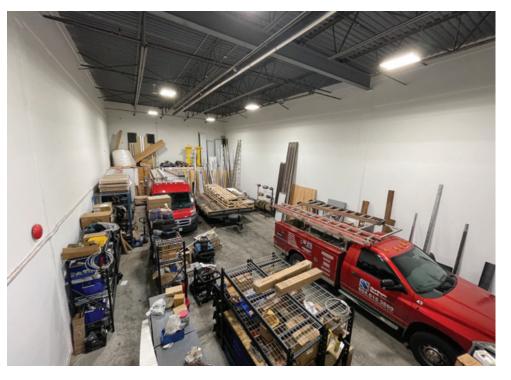

#### **Available Space**

| Warehouse           | 2,370 SF |
|---------------------|----------|
| Ground Floor Office | 467 SF   |
| Second Floor Office | 467 SF   |
| Total               | 3,304 SF |

#### **Features**

- ► 21' ceilings
- ► Grade loading (12' X 14')
- ▶ 2-piece handicap washroom
- ► 3 phase power
- Alarmed
- Sprinklered
- Kitchenette area
- Radiant tube heating
- Ceiling fans