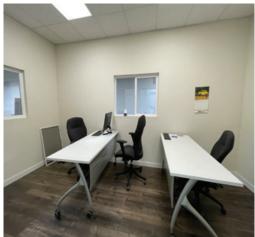

#### **Available Space**

| Warehouse           | 2,370 SF |
|---------------------|----------|
| Ground Floor Office | 467 SF   |
| Second Floor Office | 467 SF   |
| Total               | 3,304 SF |

#### **Features**

- ► 21' ceilings
- ► Grade loading (12' X 14')
- ▶ 2-piece handicap washroom
- ► 3 phase power
- Alarmed
- Sprinklered
- Kitchenette area
- Radiant tube heating
- Ceiling fans