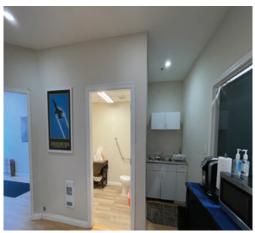

#### Highlights

- ► 21' ceilings
- ► Grade loading
- ► Washroom
- Sprinklered

#### **Features**

- ► 21' ceilings
- ► Grade loading (12' X 14')
- ▶ 2-piece handicap washroom
- ► 3 phase power
- Alarmed
- Sprinklered
- Kitchenette area
- Radiant tube heating
- Ceiling fans