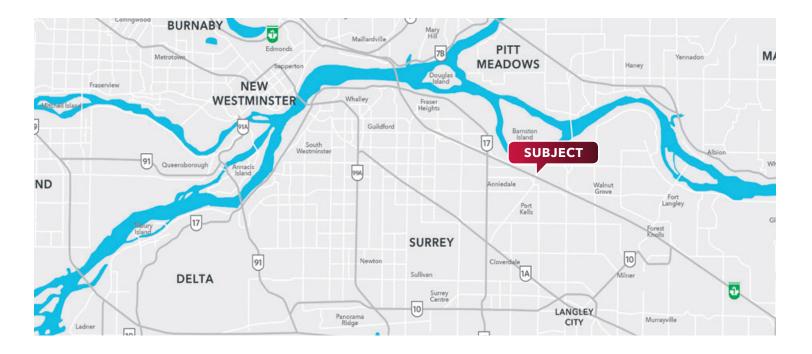

## Location

The subject space is situated along 189 Street at 94th Avenue. The property offers excellent exposure to 189 Street in Port Kells, one of the most desirable industrial areas in the Lower Mainland due to its proximity to Highway 17, Highway 1, access to the U.S. border, its geographically central nature and complementary industries and services.