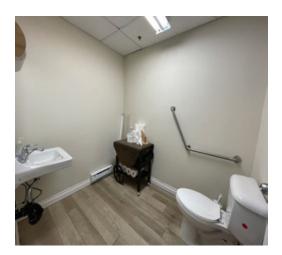

#### **Features**

- ► 21' ceilings
- ► Grade loading (12' X 14')
- ▶ 2-piece handicap washroom
- ► 3 phase power
- Alarmed
- Sprinklered
- Kitchenette area
- Radiant tube heating
- Ceiling fans