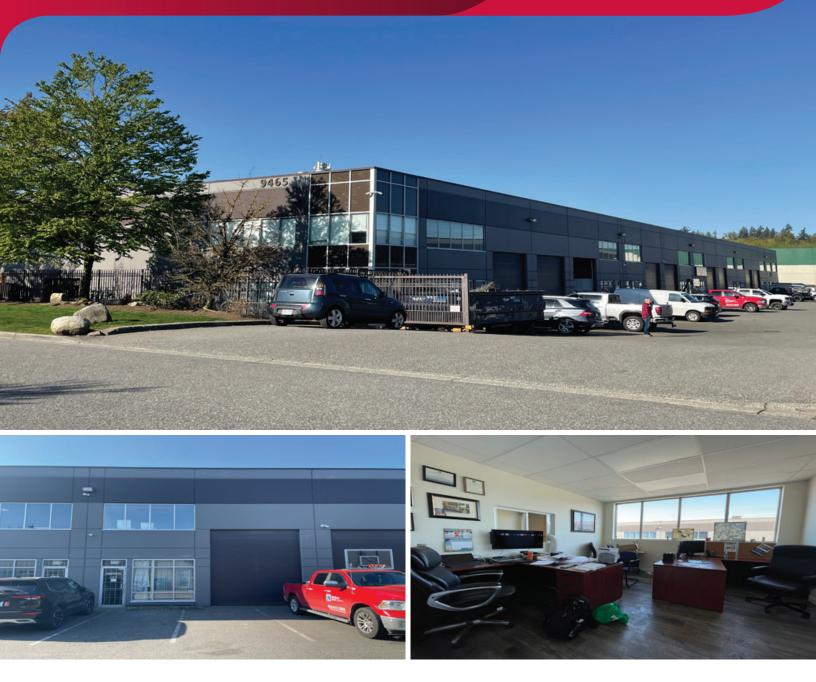

## FOR LEASE | INDUSTRIAL UNIT 103 - 9465 189 STREET SURREY, BC

# 3,304 SF Quality Warehouse/Office Space Stratogically Situated in Part Kalls

Strategically Situated in Port Kells

#### Highlights

- ► 21' ceilings
- ► Grade loading
- ► Washroom
- Sprinklered

#### **Features**

- ► 21' ceilings
- ► Grade loading (12' X 14')
- ▶ 2-piece handicap washroom
- ► 3 phase power
- Alarmed
- Sprinklered
- Kitchenette area
- Radiant tube heating
- Ceiling fans