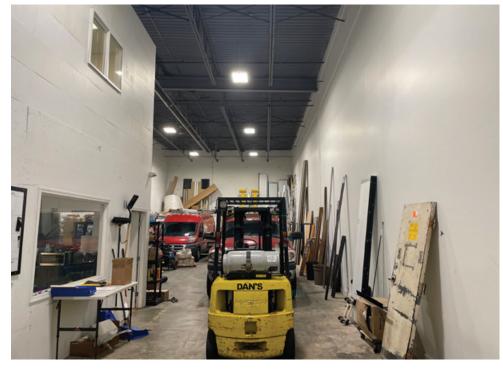

#### **Available Space**

| Warehouse           | 2,370 SF |
|---------------------|----------|
| Ground Floor Office | 467 SF   |
| Second Floor Office | 467 SF   |
| Total               | 3,304 SF |

#### **Features**

- ► 21' ceilings
- ► Grade loading (12' X 14')
- ▶ 2-piece handicap washroom
- ► 3 phase power
- Alarmed
- Sprinklered
- Kitchenette area
- Radiant tube heating
- Ceiling fans