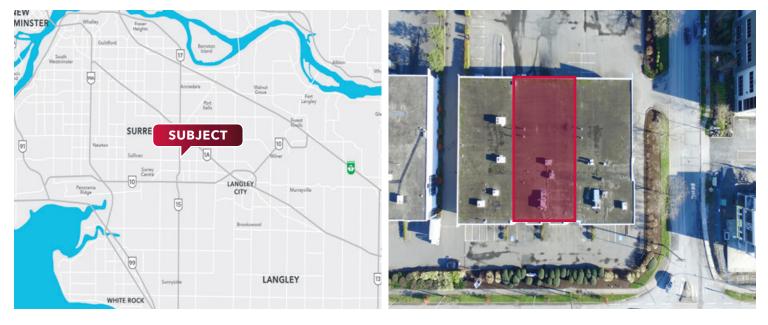

#### Location

Situated in Cloverdale Business Park, the subject property fronts Highway 15 in North Cloverdale. This location offers excellent access to Highway 15, the Trans-Canada Highway (Highway 1), Highway 10, and the South Fraser Perimeter Road. There is an abundance of amenities nearby the property including Cloverdale Crossing and the Brick Yard Station retail centres on Highway 15, and Cloverdale Square Village on Highway 10.