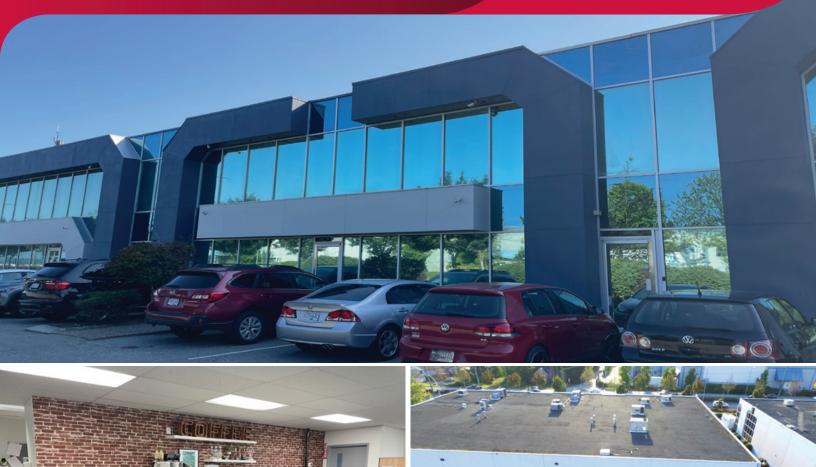

# FOR LEASE | INDUSTRIAL UNIT 102 - 6554 176 STREET SURREY, BC

High Exposure to Highway 15/176th Street
10,967 SF Office/Warehouse Space

### **Highlights**

- ► High exposure
- Dock and grade loading
- ► Quality tilt-up construction
- ► Ample parking

#### **Features**

- ► Dock loading (8' X 10')
- ► Grade loading (12' X 14')
- ► Kitchenette
- Multiple private offices
- ► Washrooms
- ► Ample parking
- ► 20' ceiling height (warehouse)
- ► HVAC office space
- ► Forced air heaters (warehouse)
- ► 3-phase electrical service