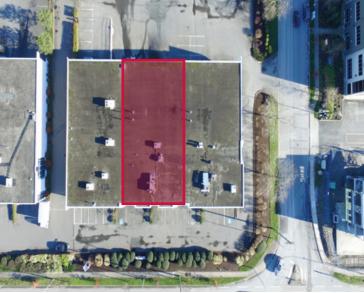

# FOR LEASE | INDUSTRIAL 6554 176 STREET SURREY, BC

- ► High Exposure to Highway 15/176th Street
- ▶ 10,967 SF Office/Warehouse Space

#### Location

Situated in Cloverdale Business Park, the subject property fronts Highway 15 in North Cloverdale. This location offers excellent access to Highway 15, the Trans-Canada Highway (Highway 1), Highway 10, and the South Fraser Perimeter Road. There is an abundance of amenities nearby the property including Cloverdale Crossing and the Brick Yard Station retail centres on Highway 15, and Cloverdale Square Village on Highway 10.