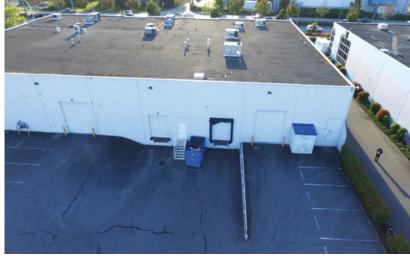

## **Features**

- ► Dock loading (8' X 10')
- ► Grade loading (12' X 14')
- ► Kitchenette
- ► Multiple private offices
- ► Washrooms
- ► Ample parking
- ► 20' ceiling height (warehouse)
- ► HVAC office space
- ► Forced air heaters (warehouse)
- ► 3-phase electrical service