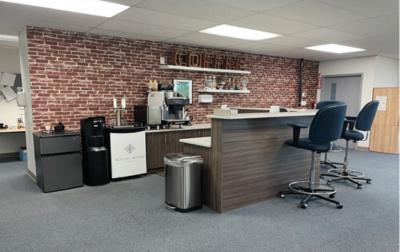

## **Features**

- ► Dock loading (8' X 10')
- ► Grade loading (12' X 14')
- ► Kitchenette
- ► Multiple private offices
- ► Washrooms
- ► Ample parking
- ► 20' ceiling height (warehouse)
- ► HVAC office space
- ► Forced air heaters (warehouse)
- ► 3-phase electrical service