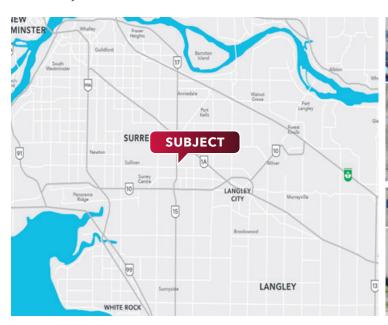

#### Location

Situated in Cloverdale Business Park, the subject property fronts Highway 15 in North Cloverdale. This location offers excellent access to Highway 15, the Trans-Canada Highway (Highway 1), Highway 10, and the South Fraser Perimeter Road. There is an abundance of amenities nearby the property including Cloverdale Crossing and the Brick Yard Station retail centres on Highway 15, and Cloverdale Square Village on Highway 10.