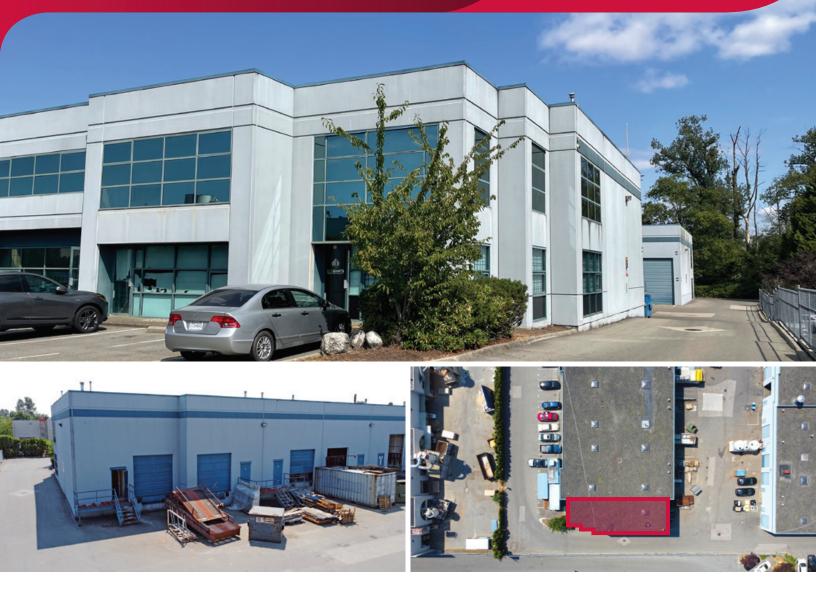

# FOR LEASE | INDUSTRIAL UNIT 12 - 8456 129A STREET SURREY, BC

- 2,308 SF Office/Warehouse Unit
- End-Cap Unit

# Highlights

- Front entrance, rear loading
- Dock loading
- Great transportation connections

∕\_5₽⊂

End-cap unit

#### **Features**

- Dock loading with leveler (10' x 10')
- End-cap unit
- Washroom
- Forced-air unit heater (warehouse)
- ▶ 3 phase power
- Private offices
- Tilt-up construction
- ▶ 9' ceiling height up to 23'