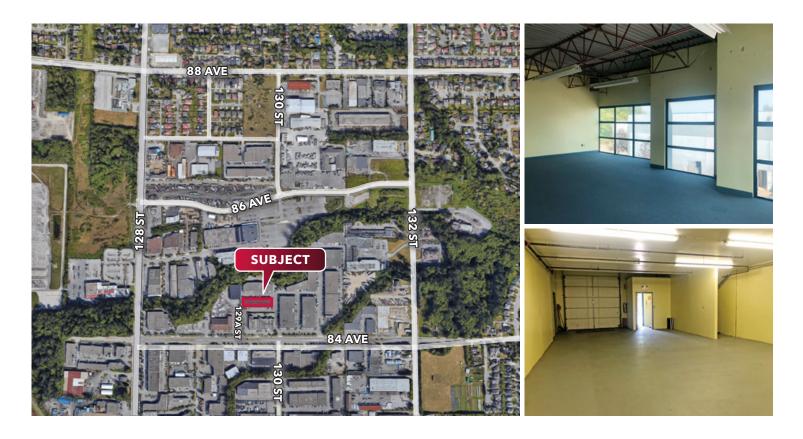

#### Location

The subject property is located in the Newton area of Surrey at 129A Street on the north side of 84th Avenue. This strata complex offers is in close proximity to King George Boulevard for accessibility to an abundance of commercial amenities. Nordel Way is minutes away providing businesses easy access to the Alex Fraser Bridge which connects to Annacis Island, Richmond, New Westminster, and other communities along Highway 91.

### **Available Space**

| Warehouse           | 972 SF   |
|---------------------|----------|
| Ground floor office | 775 SF   |
| Second floor office | 561 SF   |
| Total               | 2,308 SF |