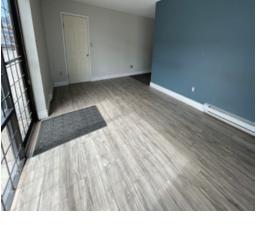

#### **Features**

- ► Forced air heaters
- ▶ 17' clear ceilings
- ► Two (2) grade loading doors (12' x 14')
- Ceiling fans
- ▶ 2-piece washroom (ground floor)
- ► 3-piece washroom (second floor)
- ► End-cap unit
- ► Private offices
- Security cameras equipped with 24/7 cell phone access
- ► Gates at both entrances, one remote control operated

# **Available Space**

| Total               | 3,805 SF |
|---------------------|----------|
| Second floor office | 982 SF   |
| Office              | 982 SF   |
| Warehouse           | 1,841 SF |