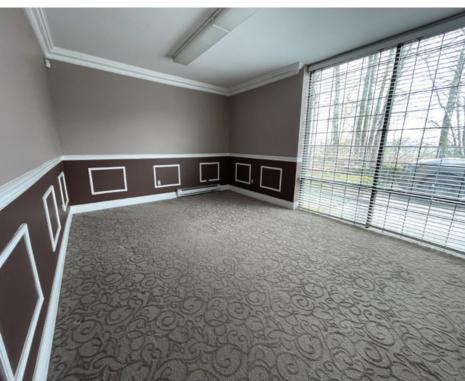

#### **Features**

- ► Forced air heaters
- ▶ 17' clear ceilings
- ► Two (2) grade loading doors (12' x 14')
- Ceiling fans
- ▶ 2-piece washroom (ground floor)
- ► 3-piece washroom (second floor)
- ► End-cap unit
- ► Private offices
- Security cameras equipped with 24/7 cell phone access
- ► Gates at both entrances, one remote control operated