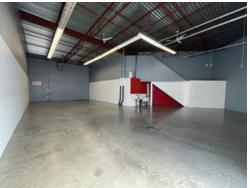

#### **Features**

- ► Forced air heaters
- ▶ 17' clear ceilings
- ► Two (2) grade loading doors (12' x 14')
- Ceiling fans
- ▶ 2-piece washroom (ground floor)
- ► 3-piece washroom (second floor)
- ► End-cap unit
- ► Private offices
- Security cameras equipped with 24/7 cell phone access
- ► Gates at both entrances, one remote control operated

# **Available Space**

| Total               | 3,805 SF |
|---------------------|----------|
| Second floor office | 982 SF   |
| Office              | 982 SF   |
| Warehouse           | 1,841 SF |