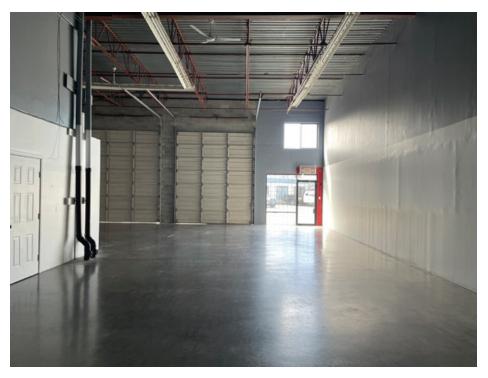

#### **Features**

- ► Forced air heaters
- ▶ 17' clear ceilings
- ► Two (2) grade loading doors (12' x 14')
- Ceiling fans
- ▶ 2-piece washroom (ground floor)
- ► 3-piece washroom (second floor)
- ► End-cap unit
- ► Private offices
- Security cameras equipped with 24/7 cell phone access
- ► Gates at both entrances, one remote control operated

# **Available Space**

| Total               | 3,805 SF |
|---------------------|----------|
| Second floor office | 982 SF   |
| Office              | 982 SF   |
| Warehouse           | 1,841 SF |