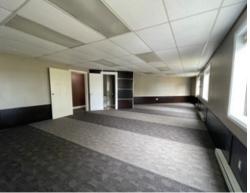

#### **Features**

- ► Forced air heaters
- ▶ 17' clear ceilings
- ► Two (2) grade loading doors (12' x 14')
- Ceiling fans
- ▶ 2-piece washroom (ground floor)
- ► 3-piece washroom (second floor)
- ► End-cap unit
- ► Private offices
- Security cameras equipped with 24/7 cell phone access
- ► Gates at both entrances, one remote control operated

# **Available Space**

| Total               | 3,805 SF |
|---------------------|----------|
| Second floor office | 982 SF   |
| Office              | 982 SF   |
| Warehouse           | 1,841 SF |