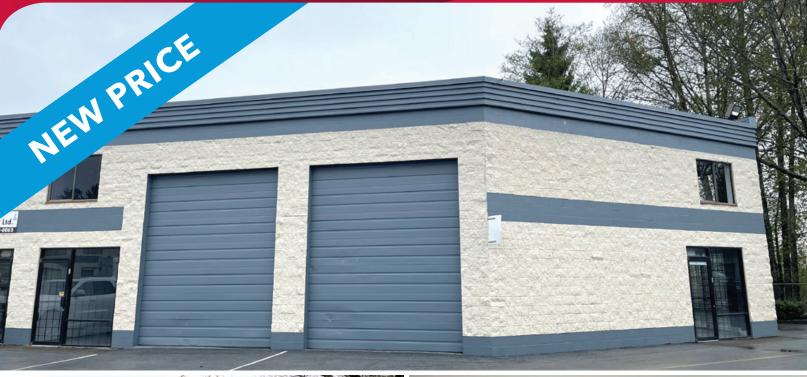

# FOR SALE OR LEASE | INDUSTRIAL #24-25 - 8528 123RD STREET SURREY, BC

- Centrally Located in West Newton
- ► End-Cap Units

#### **Features**

- ► Forced air heaters
- ▶ 17' clear ceilings
- ► Two (2) grade loading doors (12' x 14')
- Ceiling fans
- ▶ 2-piece washroom (ground floor)
- ► 3-piece washroom (second floor)
- ► End-cap unit
- ► Private offices
- Security cameras equipped with 24/7 cell phone access
- ► Gates at both entrances, one remote control operated