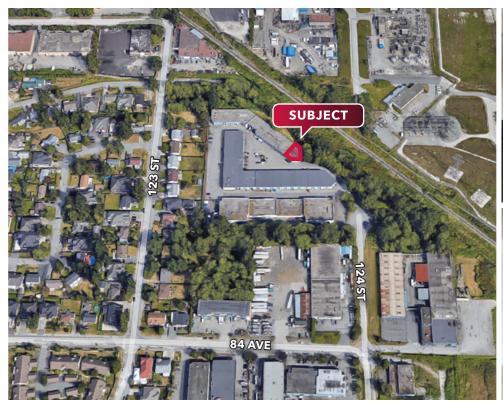

#### Location

The subject property is located in Central Newton just east of 123rd Street and North of 84th Avenue. Chana Industrial Park contains convenient access to Nordel Way, King George Boulevard, and the South Fraser Perimeter Road. The strata complex provides quick access to an abundance of commercial amenities including Nordel Crossing and Scottsdale Centre along Scott Road.