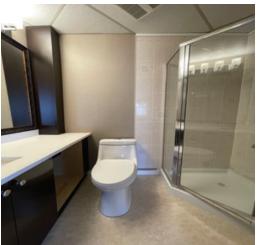

#### **Features**

- ► Forced air heaters
- ▶ 17' clear ceilings
- ► Two (2) grade loading doors (12' x 14')
- Ceiling fans
- ▶ 2-piece washroom (ground floor)
- ► 3-piece washroom (second floor)
- ► End-cap unit
- ► Private offices
- Security cameras equipped with 24/7 cell phone access
- ► Gates at both entrances, one remote control operated