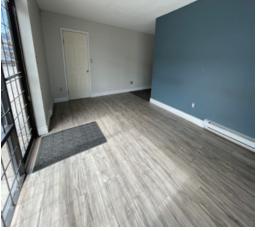

#### **Features**

- ► Forced air heaters
- ▶ 17' clear ceilings
- ► Two (2) grade loading doors (12' x 14')
- Ceiling fans
- ▶ 2-piece washroom (ground floor)
- ► 3-piece washroom (second floor)
- ► End-cap unit
- ► Private offices
- Security cameras equipped with 24/7 cell phone access
- ► Gates at both entrances, one remote control operated

# **Available Space**

| Total               | 3,805 SF |
|---------------------|----------|
| Second floor office | 982 SF   |
| Office              | 982 SF   |
| Warehouse           | 1,841 SF |