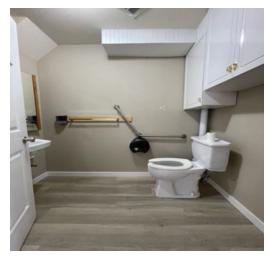

#### **Features**

- ► Forced air heaters
- ▶ 17' clear ceilings
- ► Two (2) grade loading doors (12' x 14')
- Ceiling fans
- ▶ 2-piece washroom (ground floor)
- ► 3-piece washroom (second floor)
- ► End-cap unit
- ► Private offices
- Security cameras equipped with 24/7 cell phone access
- ► Gates at both entrances, one remote control operated