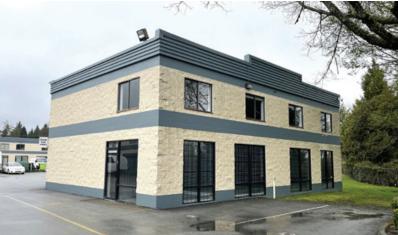

# FOR SALE OR LEASE | INDUSTRIAL #24-25 - 8528 123RD STREET SURREY, BC

- Centrally Located in West Newton
- ► End-Cap Units

#### **Features**

- ► Forced air heaters
- ▶ 17' clear ceilings
- ► Two (2) grade loading doors (12' x 14')
- Ceiling fans
- ▶ 2-piece washroom (ground floor)
- ► 3-piece washroom (second floor)
- ► End-cap unit
- ► Private offices
- Security cameras equipped with 24/7 cell phone access
- ► Gates at both entrances, one remote control operated