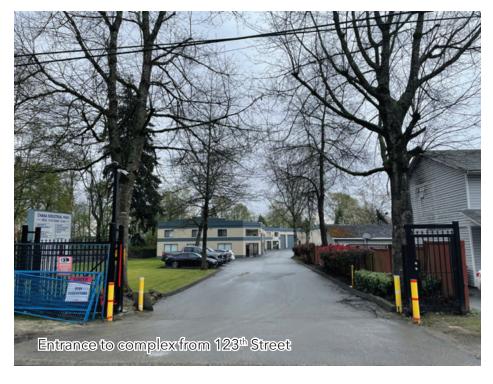

#### Location

The subject property is located in Central Newton just east of 123rd Street and North of 84th Avenue. Chana Industrial Park contains convenient access to Nordel Way, King George Boulevard, and the South Fraser Perimeter Road. The strata complex provides quick access to an abundance of commercial amenities including Nordel Crossing and Scottsdale Centre along Scott Road.