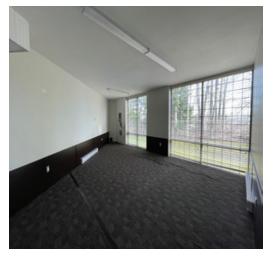

#### **Features**

- ► Forced air heaters
- ▶ 17' clear ceilings
- ► Two (2) grade loading doors (12' x 14')
- Ceiling fans
- ▶ 2-piece washroom (ground floor)
- ► 3-piece washroom (second floor)
- ► End-cap unit
- ► Private offices
- Security cameras equipped with 24/7 cell phone access
- ► Gates at both entrances, one remote control operated

# **Available Space**

| Total               | 3,805 SF |
|---------------------|----------|
| Second floor office | 982 SF   |
| Office              | 982 SF   |
| Warehouse           | 1,841 SF |