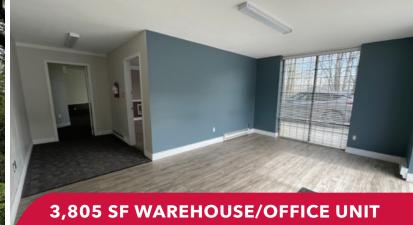

# **Available Space**

| Total               | 3,805 SF |
|---------------------|----------|
| Second floor office | 982 SF   |
| Office              | 982 SF   |
| Warehouse           | 1,841 SF |