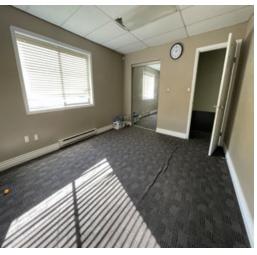

#### **Features**

- ► Forced air heaters
- ▶ 17' clear ceilings
- ► Two (2) grade loading doors (12' x 14')
- Ceiling fans
- ▶ 2-piece washroom (ground floor)
- ► 3-piece washroom (second floor)
- ► End-cap unit
- ► Private offices
- Security cameras equipped with 24/7 cell phone access
- ► Gates at both entrances, one remote control operated

# **Available Space**

| Total               | 3,805 SF |
|---------------------|----------|
| Second floor office | 982 SF   |
| Office              | 982 SF   |
| Warehouse           | 1,841 SF |