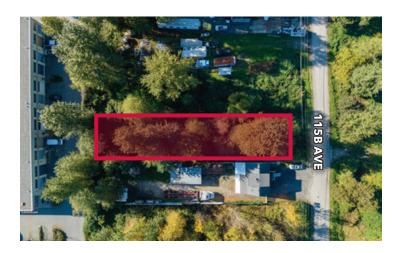

### Site Size/Dimension

10,015 SF or 0.229 acres (200' x 50')

### **Features**

- Excellent proximity to Perimeter Road
- ► Idea shaped lot