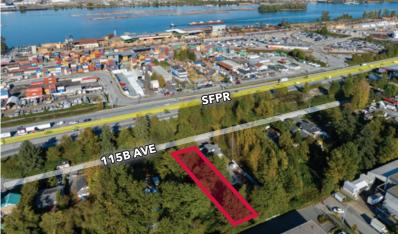

### Location

The property is located within the South Westminster/Bridgeview industrial park, home to FedEx, Frito Lay, Williams Machinery, Quik-X and PCX. The property fronts 115B Avenue and is less than a minute away from the SFPR Bridgeview Drive Street exit. The SFPR is a four-lane 80 km/hr highway that connects with Delta port, Highway 91/99 and Highway 1.

### **Features**

- Excellent proximity to Perimeter Road
- ► Idea shaped lot