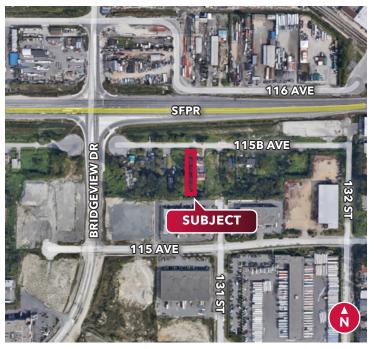

### Location

The property is located within the South Westminster/Bridgeview industrial park, home to FedEx, Frito Lay, Williams Machinery, Quik-X and PCX. The property fronts 115B Avenue and is less than a minute away from the SFPR Bridgeview Drive Street exit. The SFPR is a four-lane 80 km/hr highway that connects with Delta port, Highway 91/99 and Highway 1.