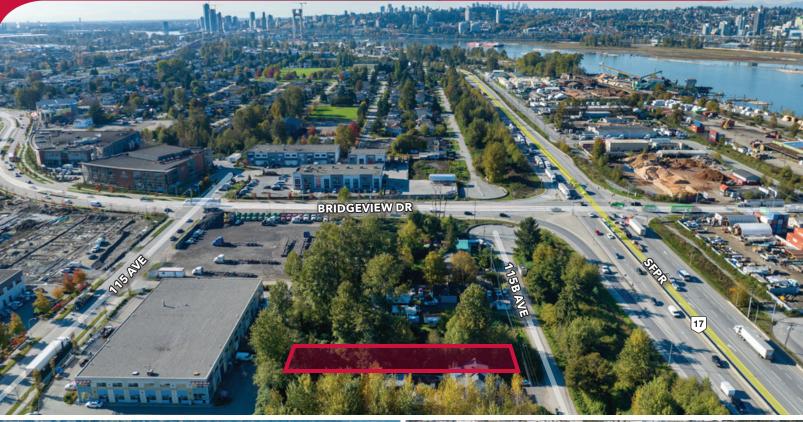

# FOR SALE | INDUSTRIAL 13072 115B AVENUE & 13075 115A AVENUE SURREY, BC

- ▶ 10,015 SF Industrial Lots
- ► Zoned I-4 (Special Industry)
- ▶ Proximity to Perimeter Road in the Burgeoning Bridgeview Submarket

### Location

The property is located within the South Westminster/Bridgeview industrial park, home to FedEx, Frito Lay, Williams Machinery, Quik-X and PCX. The property fronts 115B Avenue and is less than a minute away from the SFPR Bridgeview Drive Street exit. The SFPR is a four-lane 80 km/hr highway that connects with Delta port, Highway 91/99 and Highway 1.

### Site Size/Dimension

10,015 SF or 0.229 acres (200' x 50')