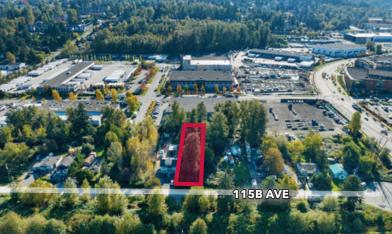

### Location

The property is located within the South Westminster/Bridgeview industrial park, home to FedEx, Frito Lay, Williams Machinery, Quik-X and PCX. The property fronts 115B Avenue and is less than a minute away from the SFPR Bridgeview Drive Street exit. The SFPR is a four-lane 80 km/hr highway that connects with Delta port, Highway 91/99 and Highway 1.

### Site Size/Dimension

10,015 SF or 0.229 acres (200' x 50')

### **Features**

- Excellent proximity to Perimeter Road
- ► Idea shaped lot